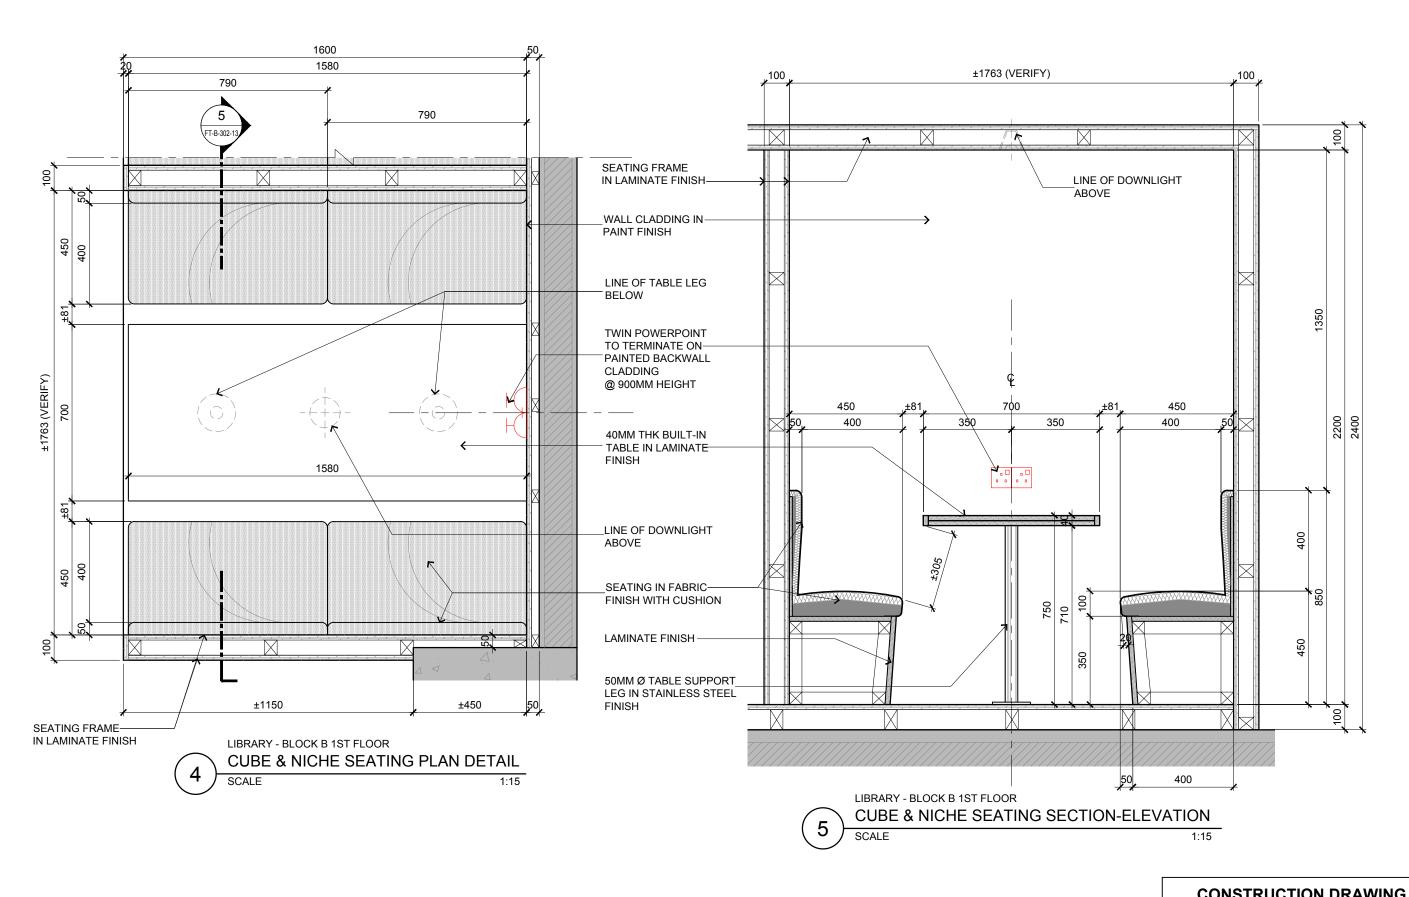

| INTERIOR DESIGN WORKS FOR PROPOSED KDL @ BATU KAWAN, PENANG MALAYSIA | PENANG |
|----------------------------------------------------------------------|--------|

| Drawing Title                          |
|----------------------------------------|
| LIBRARY CUBE AND NICHE SEATING DETAILS |
| BLOCK B 1ST FLOOR                      |