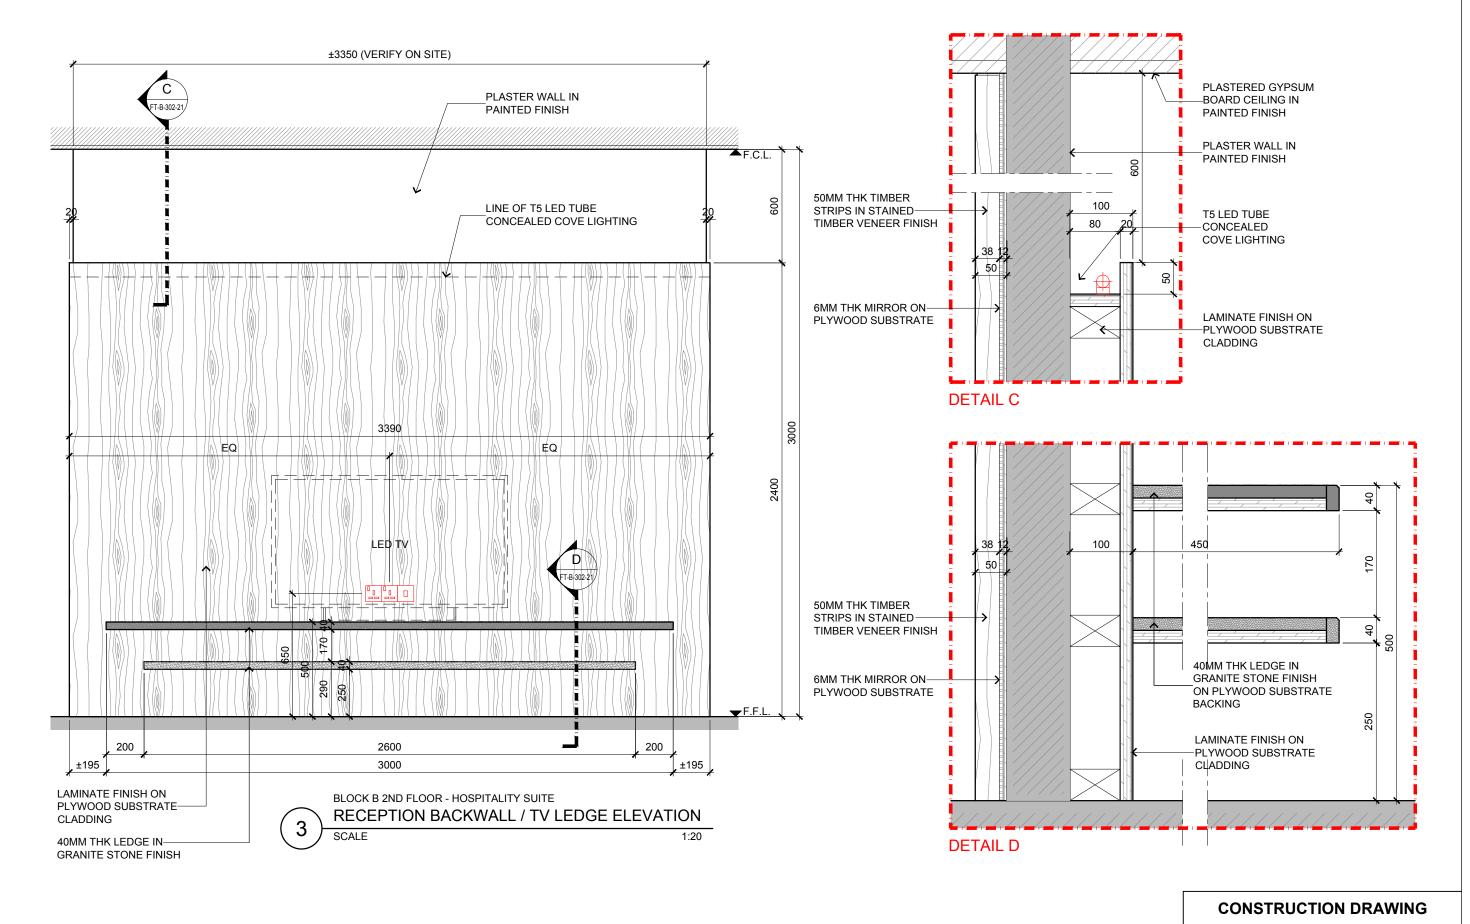

| INTERIOR DESIGN WORKS FOR PROPOSED KDU PENANG |
|-----------------------------------------------|
| @ BATU KAWAN, PENANG MALAYSIA                 |

| h   | Drawing Title                                 |
|-----|-----------------------------------------------|
| be. | HOSPILITY SUITE RECEPTION BACKWALL / TV LEDGE |
|     | BLOCK B 2ND FLOOR                             |