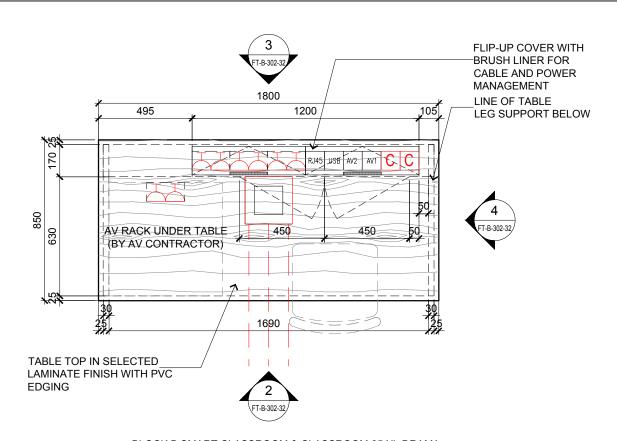

> BLOCK B - SMART CLASSROOM & CLASSROOM 25 XL DRAMA LECTURE STATION - TABLE SECTION DETAILS SCALE 1:10

BLOCK B SMART CLASSROOM & CLASSROOM 25 XL DRAMA LECTURE STATION - TABLE PLAN DETAIL SCALE 1:20

TABLE LEG SUPPORT / TABLE TOP IN SELECTED LAMINATE BASE IN SELECTED LAMINATE FINISH FINISH WITH PVC EDGING 1800