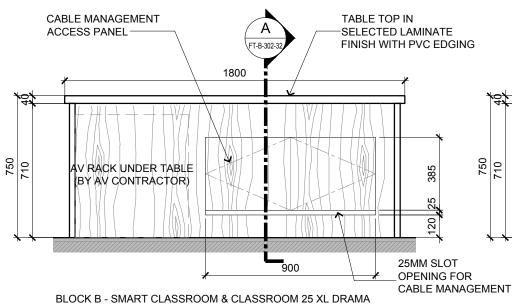

8500 150 665 FLIP-UP COVER FOR TABLE TOP IN CABLE AND POWER-SELECTED LAMINATE MANAGEMENT FINISH WITH PVC EDGING 170 630 CABLE MANAGEMENT ACCESS PANEL TABLE LEG SUPPORT / BASE IN SELECTED-LAMINATE FINISH 25MM SLOT OPENING FOR CABLE MANAGEMENT

LECTURE STATION - TABLE ELEVATION DETAIL SCALE 1:20 BLOCK B - SMART CLASSROOM & CLASSROOM 25 XL DRAMA

LECTURE STATION - TABLE ELEVATION DETAIL

BLOCK B - SMART CLASSROOM & CLASSROOM 25 XL DRAMA SIDE ELEVATION DETAIL