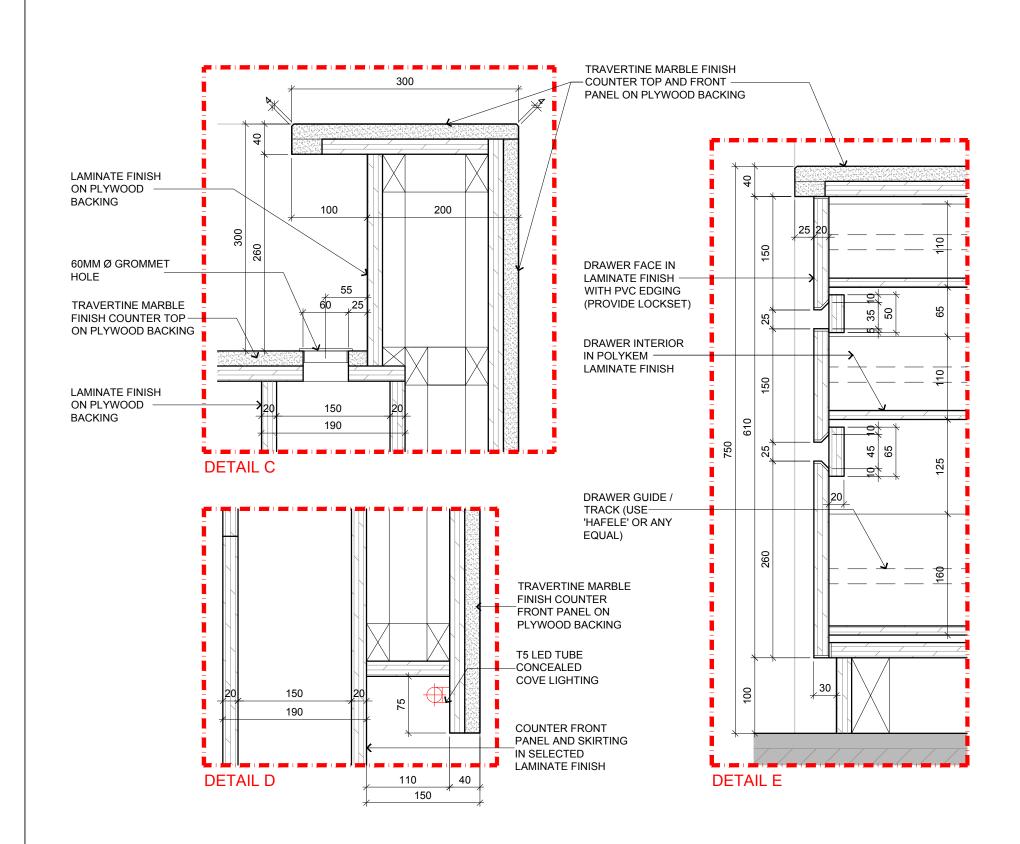

|    | Drawing Title                   |
|----|---------------------------------|
| €. | RC-01 RECEPTION COUNTER DETAILS |

|                                   | CONSTRUCTION DRAWING |  |                        |    |            |       |      |                          |
|-----------------------------------|----------------------|--|------------------------|----|------------|-------|------|--------------------------|
| Senior Vice President             | TAN PHENG CHEE       |  | Drawn By               | TE | EAM        |       |      | <b>Date</b> : 16 FEB 201 |
| Vice President                    | PATRICK TAN          |  |                        |    |            |       |      |                          |
| Principal Interior Designer       | BETH SONCUYA         |  | Checked By B           |    | BETH       |       |      | Date: 16 FEB 201         |
| Principal Architectural Associate | -                    |  | Project Code : Drawing |    | Drawing No | ). :  | REV. | Scale: AS SHOW           |
| Architectural Associate           | -                    |  | P5679                  |    | ID-RC-A-40 | 01-03 | -    | CAD Ref.                 |