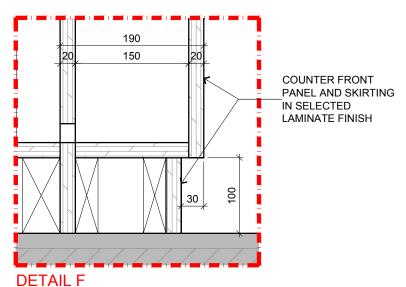

|    | Drawing Title                   |
|----|---------------------------------|
| €. | RC-01 RECEPTION COUNTER DETAILS |

|                                   | CONSTRUCTION DRAWING |  |                        |    |            |       |      |                          |
|-----------------------------------|----------------------|--|------------------------|----|------------|-------|------|--------------------------|
| Senior Vice President             | TAN PHENG CHEE       |  | Drawn By               | TE | EAM        |       |      | <b>Date</b> : 16 FEB 201 |
| Vice President                    | PATRICK TAN          |  |                        |    |            |       |      |                          |
| Principal Interior Designer       | BETH SONCUYA         |  | Checked By B           |    | BETH       |       |      | Date: 16 FEB 201         |
| Principal Architectural Associate | -                    |  | Project Code : Drawing |    | Drawing No | ). :  | REV. | Scale: AS SHOW           |
| Architectural Associate           | -                    |  | P5679                  |    | ID-RC-A-40 | 01-03 | -    | CAD Ref.                 |