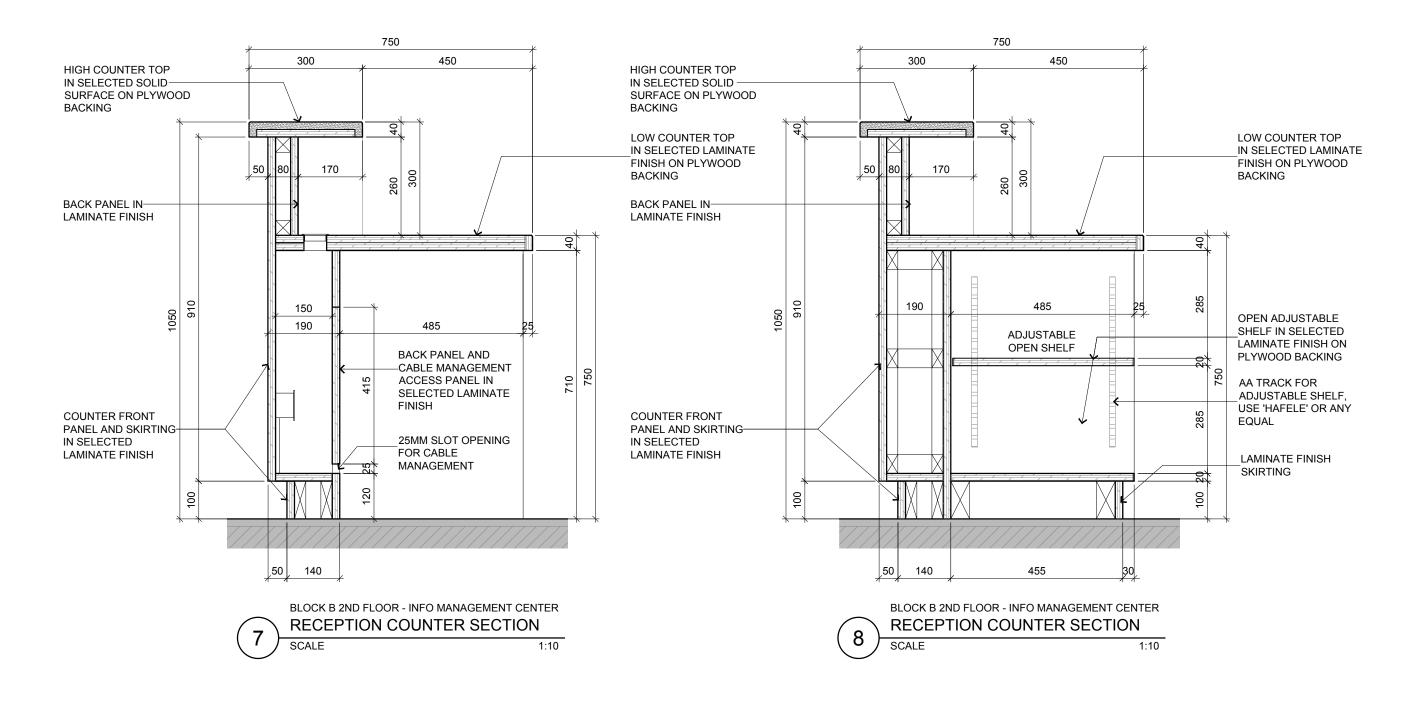

| Drawing Title                              |
|--------------------------------------------|
| RC-06 RECEPTION COUNTER DETAILS            |
| BLOCK B 2ND FLOOR - INFO MANAGEMENT CENTER |

|  | Senior Vice President             | TAN PHENG CHEE |  | Drawn By     | TEAM         |       |      | <b>Date</b> : 16 FEB 20 |  |
|--|-----------------------------------|----------------|--|--------------|--------------|-------|------|-------------------------|--|
|  | Vice President                    | PATRICK TAN    |  |              |              |       |      |                         |  |
|  |                                   |                |  |              | DETU         |       |      | D / /0.FED 00           |  |
|  | Principal Interior Designer       | BETH SONCUYA   |  | Checked By   | BETH         |       |      | Date: 16 FEB 20         |  |
|  | Principal Architectural Associate | -              |  | Project Code | : Drawing No | ). :  | REV. | Scale : 1:10            |  |
|  | Architectural Associate           | -              |  | P5679        | ID-RC-B-40   | 02-10 | -    | CAD Ref.                |  |