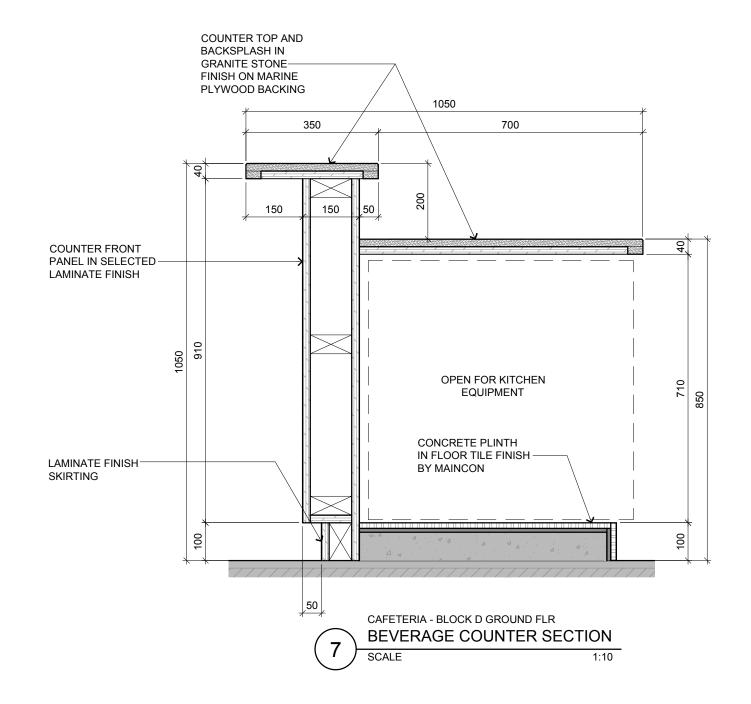

NOTE:

- MAIN CONTRACTOR TO TERMINATE ALL PIPING THE WALL, FINAL PIPE CONNECTION BY ID CONTRACTOR.
- OPENING ON COUNTER TOP TO BE DETERMINED ON SITE BY ID CONTRACTOR PRIOR ID APPROVAL.
- M&E FINAL TERMINATION POINTS TO BE DETERMINED ON SITE

BLOCK D GROUND FLOOR

| , | Job Title                                                                      | Senior Vice President             | TAN PHENG CHEE |  |
|---|--------------------------------------------------------------------------------|-----------------------------------|----------------|--|
|   | INTERIOR DESIGN WORKS FOR PROPOSED KDU PENANG<br>@ BATU KAWAN, PENANG MALAYSIA | Vice President                    | PATRICK TAN    |  |
|   |                                                                                | Principal Interior Designer       | BETH SONCUYA   |  |
|   | rawing Title C-07 CAFETERIA BEVERAGE BAR COUNTER DETAILS                       | Principal Architectural Associate | -              |  |
|   |                                                                                |                                   |                |  |