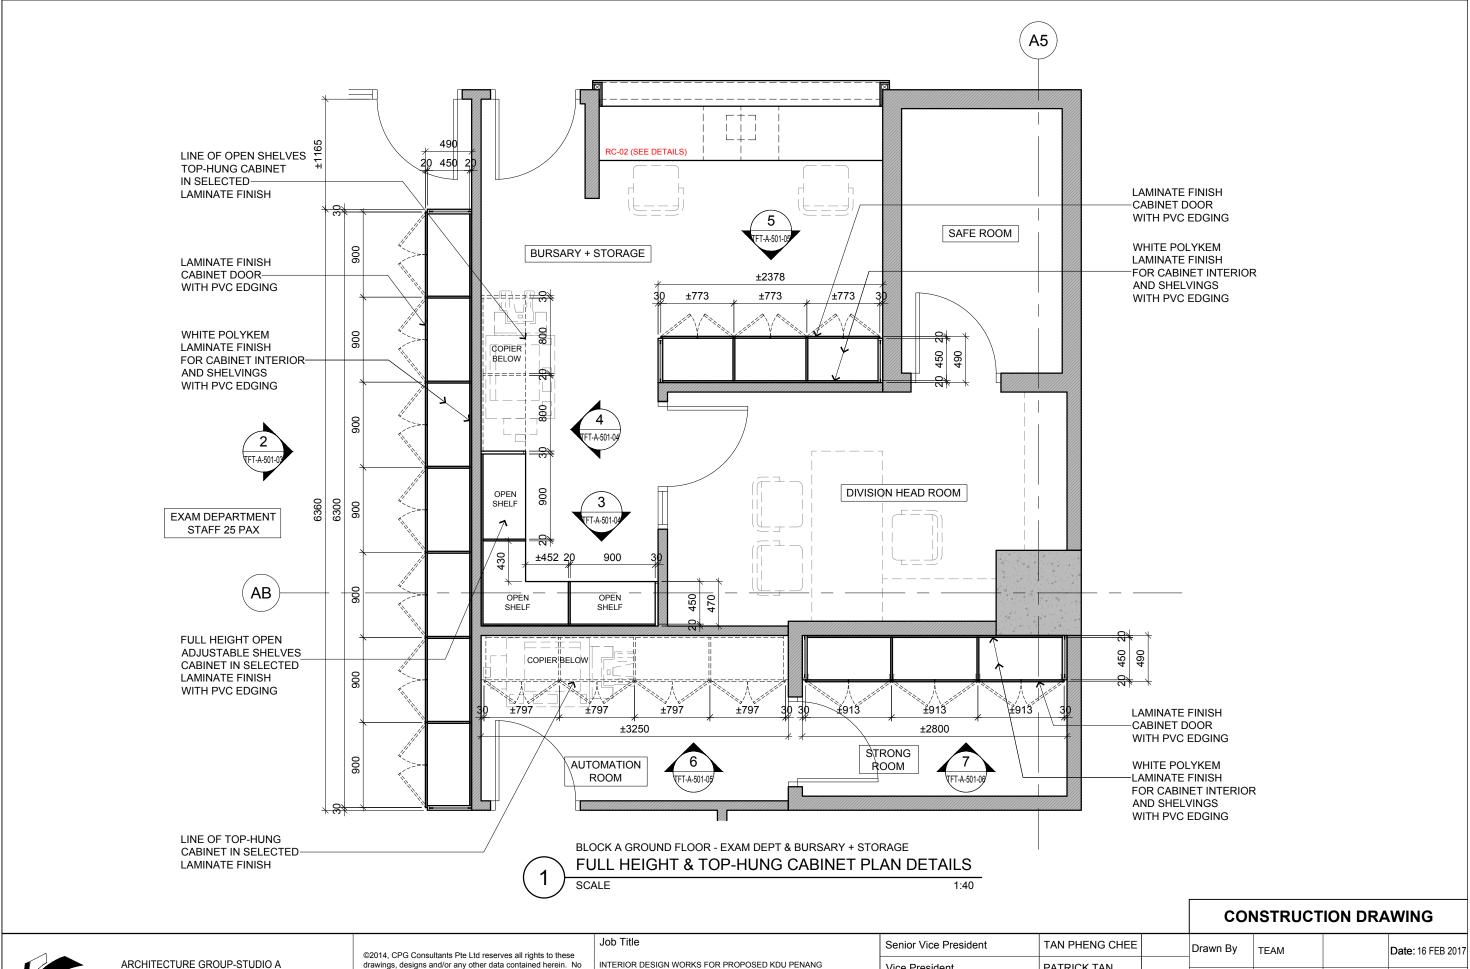

| INTERIOR DESIGN WORKS FOR PROPOSED KDU PENANG @ BATU KAWAN, PENANG MALAYSIA |
|-----------------------------------------------------------------------------|

**CABINET TYPICAL FITMENT DETAILS** 

|    | Drawing Title           |  |  |  |  |  |
|----|-------------------------|--|--|--|--|--|
| e. | FULL HEIGHT CABINET TYP |  |  |  |  |  |
|    | BLOCK A GROUND FLOOR    |  |  |  |  |  |

| Senior Vice President             | TAN PHENG CHEE | Drawn By     | TEAM         |  |  | <b>Date</b> : 16 FEB 20 |  |
|-----------------------------------|----------------|--------------|--------------|--|--|-------------------------|--|
| Vice President                    | PATRICK TAN    |              |              |  |  |                         |  |
| Principal Interior Designer       | BETH SONCUYA   | Checked By   | BETH         |  |  | Date: 16 FEB 20         |  |
| Principal Architectural Associate | -              | Project Code | : Drawing No |  |  | Scale : 1:40            |  |
| Architectural Associate           | -              | P5679        | ID-TFT-A-5   |  |  | CAD Ref.                |  |