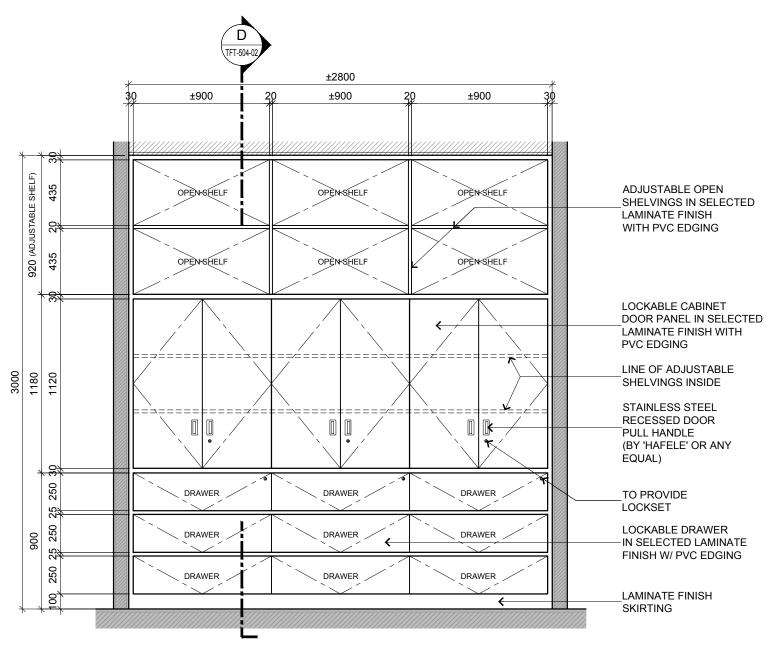

BLOCK A GROUND FLOOR - STRONG ROOM
TOP HUNG CABINET ELEVATION DETAILS
SCALE
1:25

ARCHITECTURE GROUP-STUDIO A
CPG CONSULTANTS PTE LTD
1 GATEWAY DRIVE #25-01
WESTGATE TOEWER, SINGAPORE 608531
TEL: 6357 4888 FAX: 6357 4188