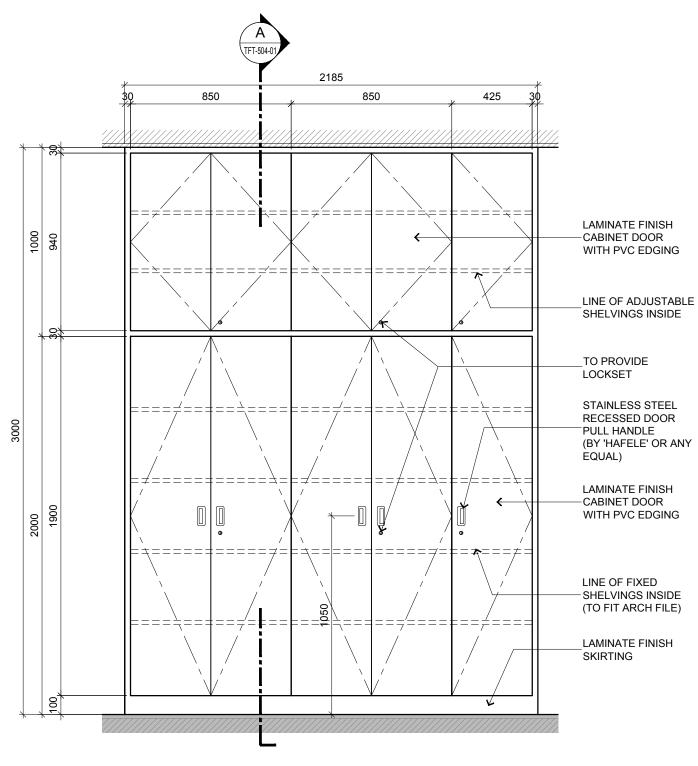

BLOCK A 1ST FLOOR - ACADEMIC STAFF DEPT
FULL HEIGHT CABINET ELEVATION DETAILS
SCALE
1:20

ARCHITECTURE GROUP-STUDIO A
CPG CONSULTANTS PTE LTD
1 GATEWAY DRIVE #25-01

1 GATEWAY DRIVE #25-01 WESTGATE TOEWER, SINGAPORE 608531 TEL: 6357 4888 FAX: 6357 4188 ©2014, CPG Consultants Pte Ltd reserves all rights to these drawings, designs and/or any other data contained herein. No part of the said drawings, designs and/or other data may be reproduced, modified, transmitted or used in any form or by any means for any purpose without the prior written consent of CPG Consultants Pte Ltd other than the sole purpose for which such drawings, designs and/or other data are provided to licensed users on such terms as CPG Consultants Pte Ltd may prescribe.