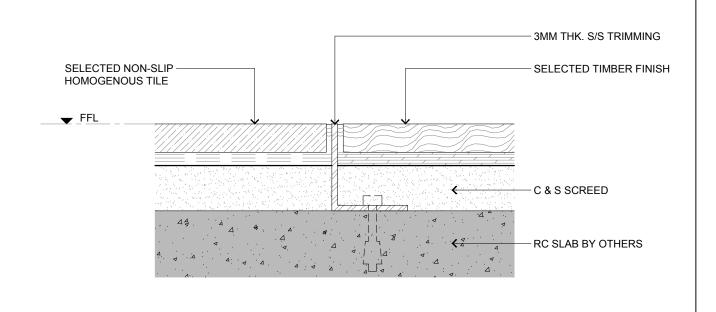

TILE TO TIMBER FLOOR
TYPICAL FLOOR DETAIL
SCALE
1:2

CARPET TO TIMBER FLOOR
TYPICAL FLOOR DETAIL
SCALE
1:2

TILE TO VINYL FLOOR TYPICAL FLOOR DETAIL

SCALE 1:2

4 CARPET TO VINYL FLOOR
TYPICAL FLOOR DETAIL
SCALE