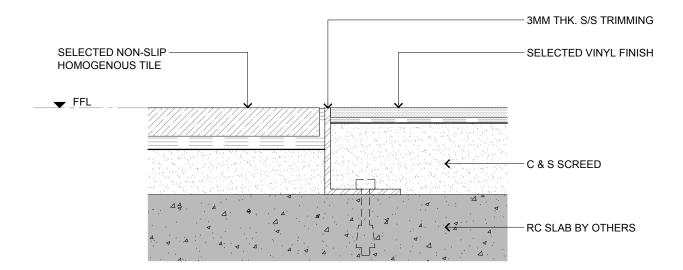

TILE TO TIMBER FLOOR
TYPICAL FLOOR DETAIL
SCALE
1:2

CARPET TO TIMBER FLOOR
TYPICAL FLOOR DETAIL
SCALE
1:2

TILE TO VINYL FLOOR TYPICAL FLOOR DETAIL

SCALE 1:2

4 CARPET TO VINYL FLOOR
TYPICAL FLOOR DETAIL
SCALE