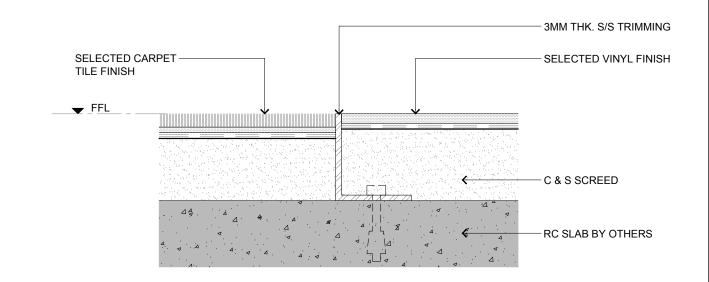

TILE TO TIMBER FLOOR
TYPICAL FLOOR DETAIL
SCALE
1:2

CARPET TO TIMBER FLOOR
TYPICAL FLOOR DETAIL
SCALE
1:2

TILE TO VINYL FLOOR TYPICAL FLOOR DETAIL

SCALE 1:2

4 CARPET TO VINYL FLOOR
TYPICAL FLOOR DETAIL
SCALE