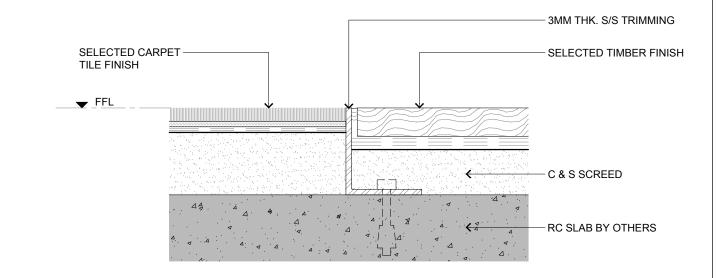

TILE TO TIMBER FLOOR
TYPICAL FLOOR DETAIL
SCALE
1:2

CARPET TO TIMBER FLOOR
TYPICAL FLOOR DETAIL
SCALE
1:2

TILE TO VINYL FLOOR TYPICAL FLOOR DETAIL

SCALE 1:2

4 CARPET TO VINYL FLOOR
TYPICAL FLOOR DETAIL
SCALE