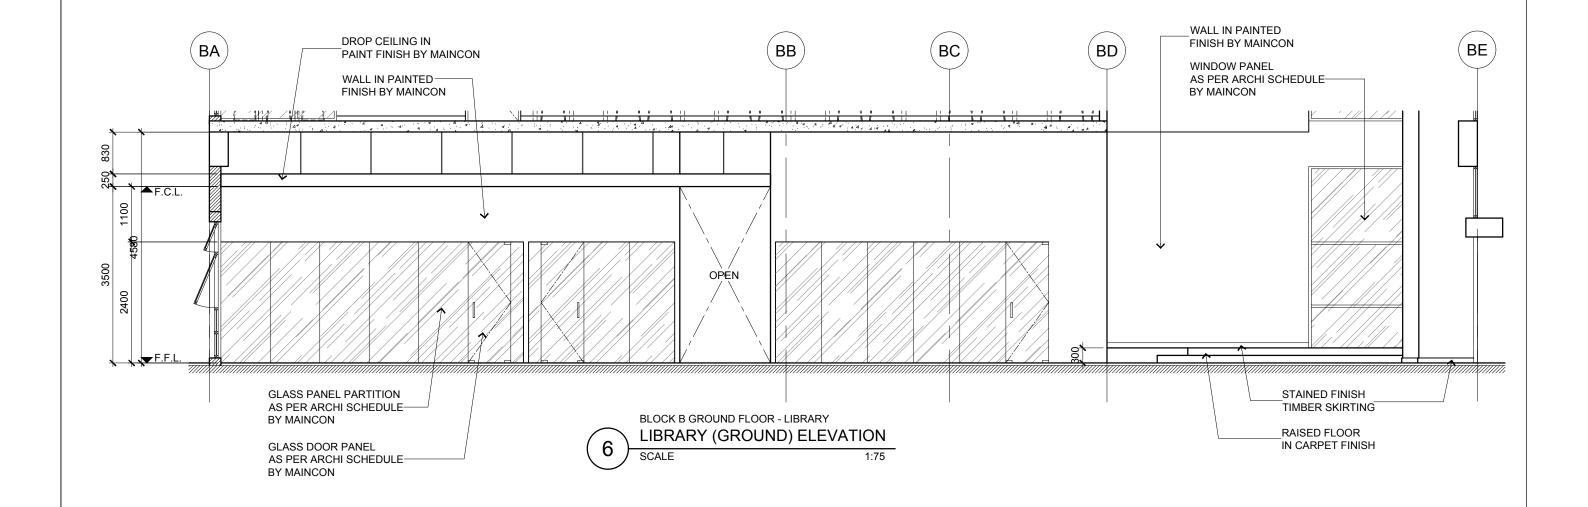

BLOCK B GROUND FLOOR - LIBRARY

ARCHITECTURE GROUP-STUDIO A
CPG CONSULTANTS PTE LTD
1 GATEWAY DRIVE #25-01

1 GATEWAY DRIVE #25-01 WESTGATE TOEWER, SINGAPORE 608531 TEL: 6357 4888 FAX: 6357 4188 ©2014, CPG Consultants Pte Ltd reserves all rights to these drawings, designs and/or any other data contained herein. No part of the said drawings, designs and/or other data may be reproduced, modified, transmitted or used in any form or by any means for any purpose without the prior written consent of CPG Consultants Pte Ltd other than the sole purpose for which such drawings, designs and/or other data are provided to licensed users on such terms as CPG Consultants Pte Ltd may prescribe.