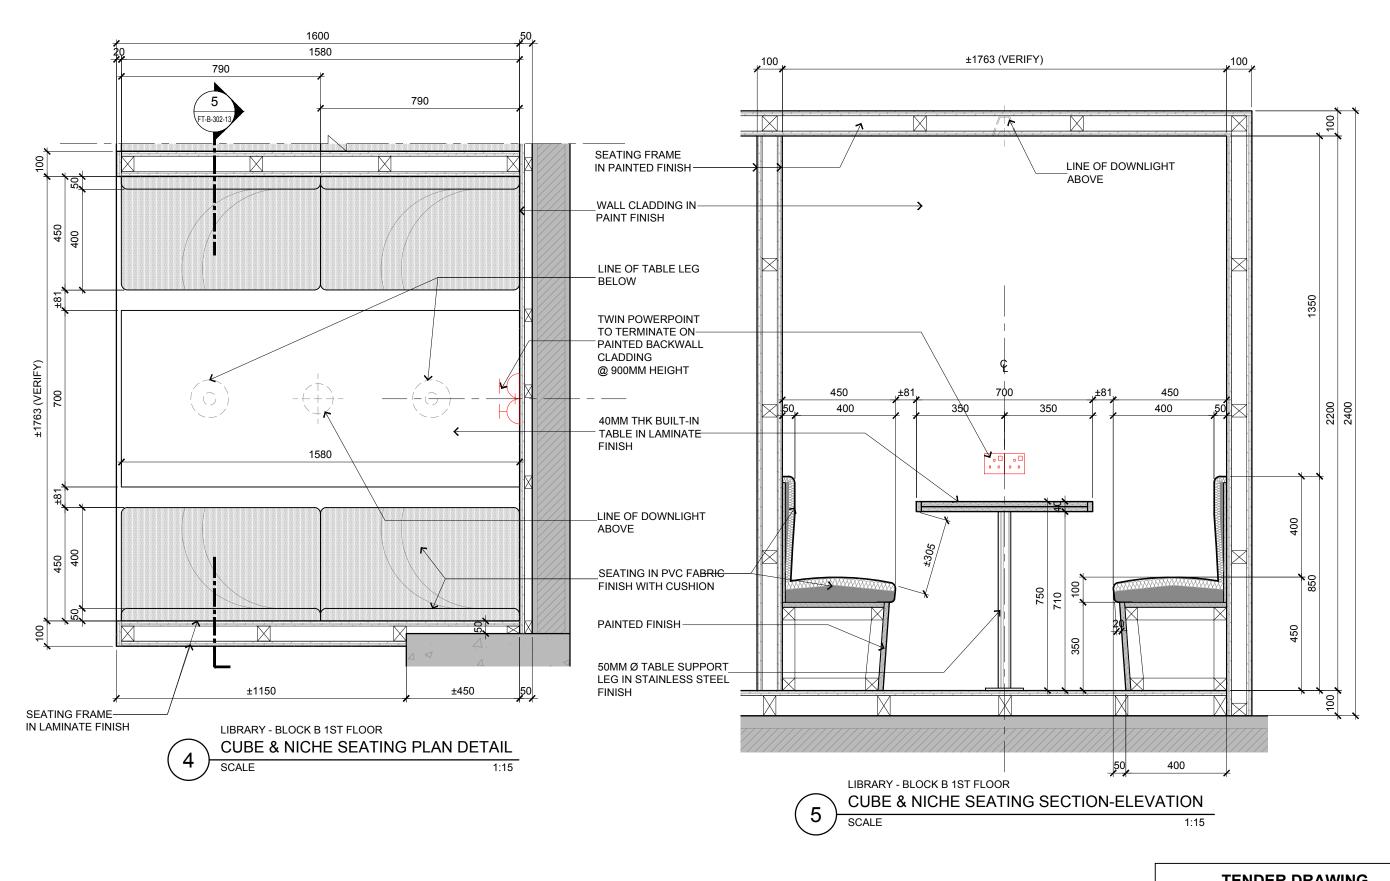

| INTERIOR DESIGN WORKS FOR PROPOSED KDU P<br>@ BATU KAWAN, PENANG MALAYSIA | ENANG |
|---------------------------------------------------------------------------|-------|

|    | Drawing Title                          |
|----|----------------------------------------|
| e. | LIBRARY CUBE AND NICHE SEATING DETAILS |
|    | BLOCK B 1ST FLOOR                      |