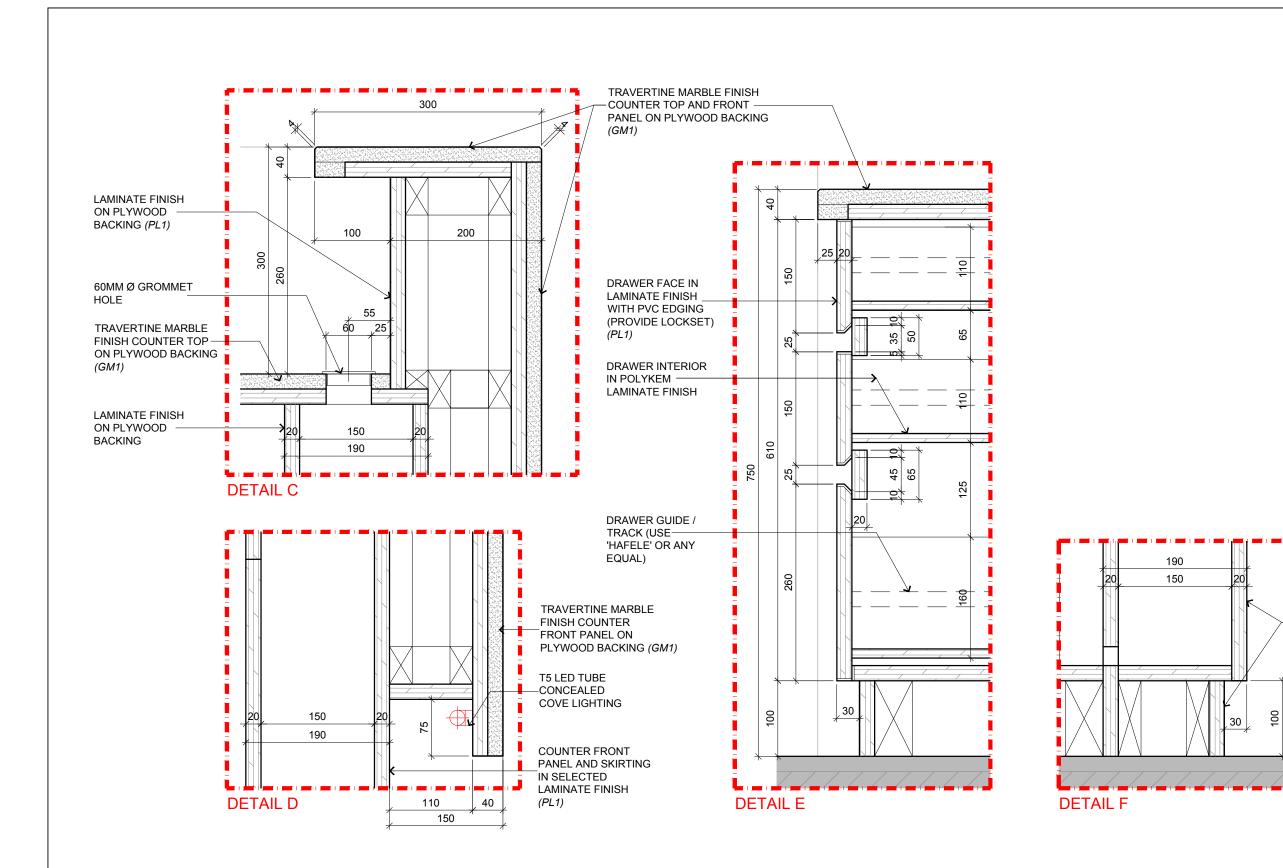

| INTERIOR DESIGN WORKS FOR PROPOSED KDU PENANG<br>@ BATU KAWAN, PENANG MALAYSIA | Vice President                    | PATRICK TAN  | A |
|--------------------------------------------------------------------------------|-----------------------------------|--------------|---|
|                                                                                | Principal Interior Designer       | BETH SONCUYA | M |
| Drawing Title                                                                  | Principal Architectural Associate | -            | 7 |
| RC-01 RECEPTION COUNTER DETAILS BLOCK A GROUND FLOOR - RECEPTION & GALLERY     | Architectural Associate           | -            |   |

COUNTER FRONT

LAMINATE FINISH

IN SELECTED

(PL1 & PL9)

PANEL AND SKIRTING