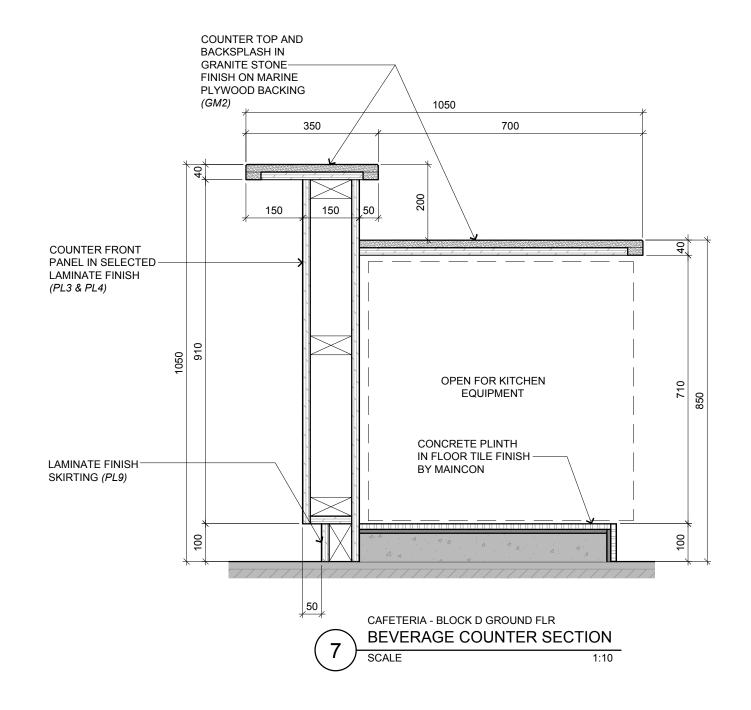

NOTE:

- MAIN CONTRACTOR TO TERMINATE ALL PIPING THE WALL, FINAL PIPE CONNECTION BY ID CONTRACTOR.
- OPENING ON COUNTER TOP TO BE DETERMINED ON SITE BY ID CONTRACTOR PRIOR ID APPROVAL.
- M&E FINAL TERMINATION POINTS TO BE DETERMINED ON SITE

|   | Job Title                                                                      | Senior Vice President             | TAN PHENG CHEE |       |
|---|--------------------------------------------------------------------------------|-----------------------------------|----------------|-------|
|   | INTERIOR DESIGN WORKS FOR PROPOSED KDU PENANG<br>@ BATU KAWAN, PENANG MALAYSIA | Vice President                    | PATRICK TAN    | - Dre |
|   |                                                                                | Principal Interior Designer       | BETH SONCUYA   | M     |
|   | Drawing Title                                                                  | Principal Architectural Associate | -              | 7-    |
| • | RC-07 CAFETERIA BEVERAGE BAR COUNTER DETAILS BLOCK D GROUND FLOOR              | Architectural Associate           | -              |       |