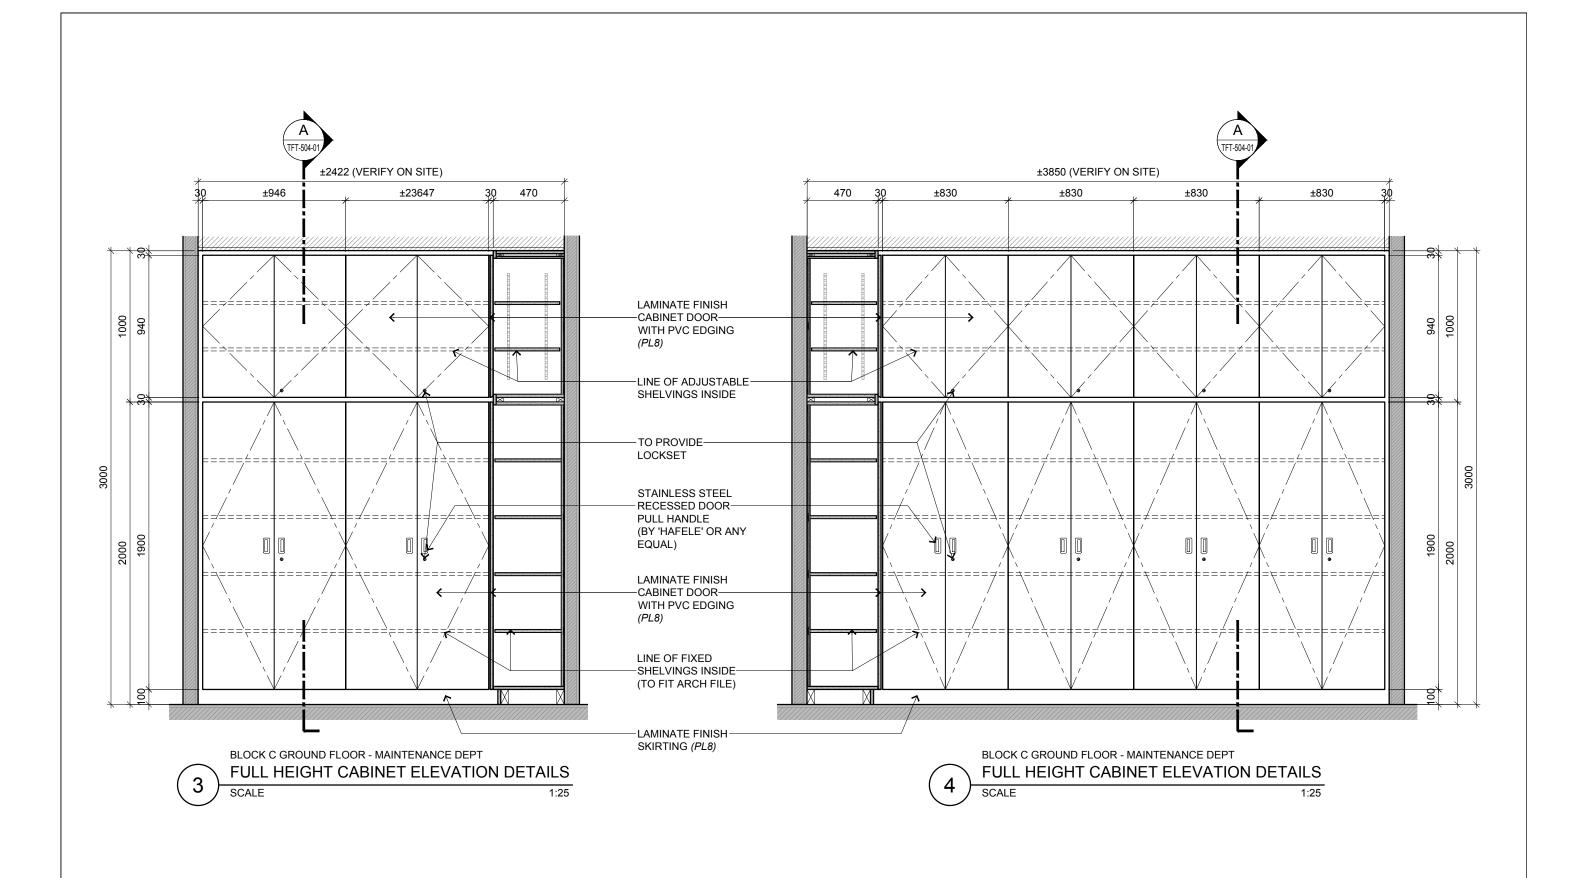

| 1  | Drawing Title                               |
|----|---------------------------------------------|
| e. | FULL HEIGHT CABINET TYPICAL FITMENT DETAILS |
|    | BLOCK C GROUND FLOOR                        |