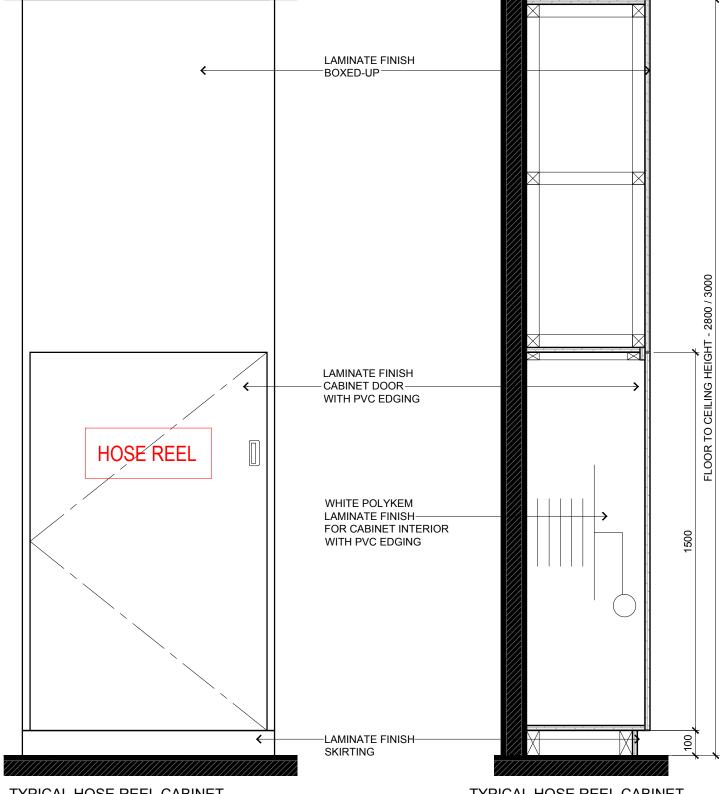

TYPICAL HOSE REEL CABINET BLOW UP PLAN

1:15

SCALE

TYPICAL HOSE REEL CABINET
BLOW UP ELEVATION DETAILS
SCALE 1:15

Drawing Title

TYPICAL HOSE REEL CABINET
BLOW UP SECTION DETAILS

SCALE 1:1

ARCHITECTURE GROUP-STUDIO A
CPG CONSULTANTS PTE LTD
1 GATEWAY DRIVE #25-01

HOSE REEL TYPICAL CABINET DETAILS

|  |                                   |                | i |              |              |      |      |                         |
|--|-----------------------------------|----------------|---|--------------|--------------|------|------|-------------------------|
|  | Senior Vice President             | TAN PHENG CHEE |   | Drawn By     | TEAM         |      |      | <b>Date</b> : 16 FEB 20 |
|  | Vice President                    | PATRICK TAN    |   |              |              |      |      |                         |
|  | Principal Interior Designer       | BETH SONCUYA   |   | Checked By   | BETH         |      |      | Date: 16 FEB 20         |
|  | Principal Architectural Associate | -              |   | Project Code | : Drawing No | D. : | REV. | Scale : 1:15            |
|  | Architectural Associate           | -              |   | P5679        | ID-TFT-50    | 4-04 | -    | CAD Ref.                |