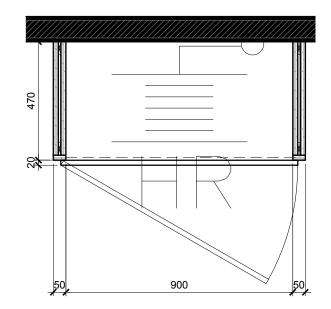

TYPICAL HOSE REEL CABINET BLOW UP PLAN

1:15

SCALE

TYPICAL HOSE REEL CABINET
BLOW UP ELEVATION DETAILS
SCALE 1:15

Drawing Title

TYPICAL HOSE REEL CABINET
BLOW UP SECTION DETAILS

SCALE 1:1

ARCHITECTURE GROUP-STUDIO A
CPG CONSULTANTS PTE LTD
1 GATEWAY DRIVE #25-01

HOSE REEL TYPICAL CABINET DETAILS

|  |                                   |                | i |              |              |      |      |                         |
|--|-----------------------------------|----------------|---|--------------|--------------|------|------|-------------------------|
|  | Senior Vice President             | TAN PHENG CHEE |   | Drawn By     | TEAM         |      |      | <b>Date</b> : 16 FEB 20 |
|  | Vice President                    | PATRICK TAN    |   |              |              |      |      |                         |
|  | Principal Interior Designer       | BETH SONCUYA   |   | Checked By   | BETH         |      |      | Date: 16 FEB 20         |
|  | Principal Architectural Associate | -              |   | Project Code | : Drawing No | D. : | REV. | Scale : 1:15            |
|  | Architectural Associate           | -              |   | P5679        | ID-TFT-50    | 4-04 | -    | CAD Ref.                |