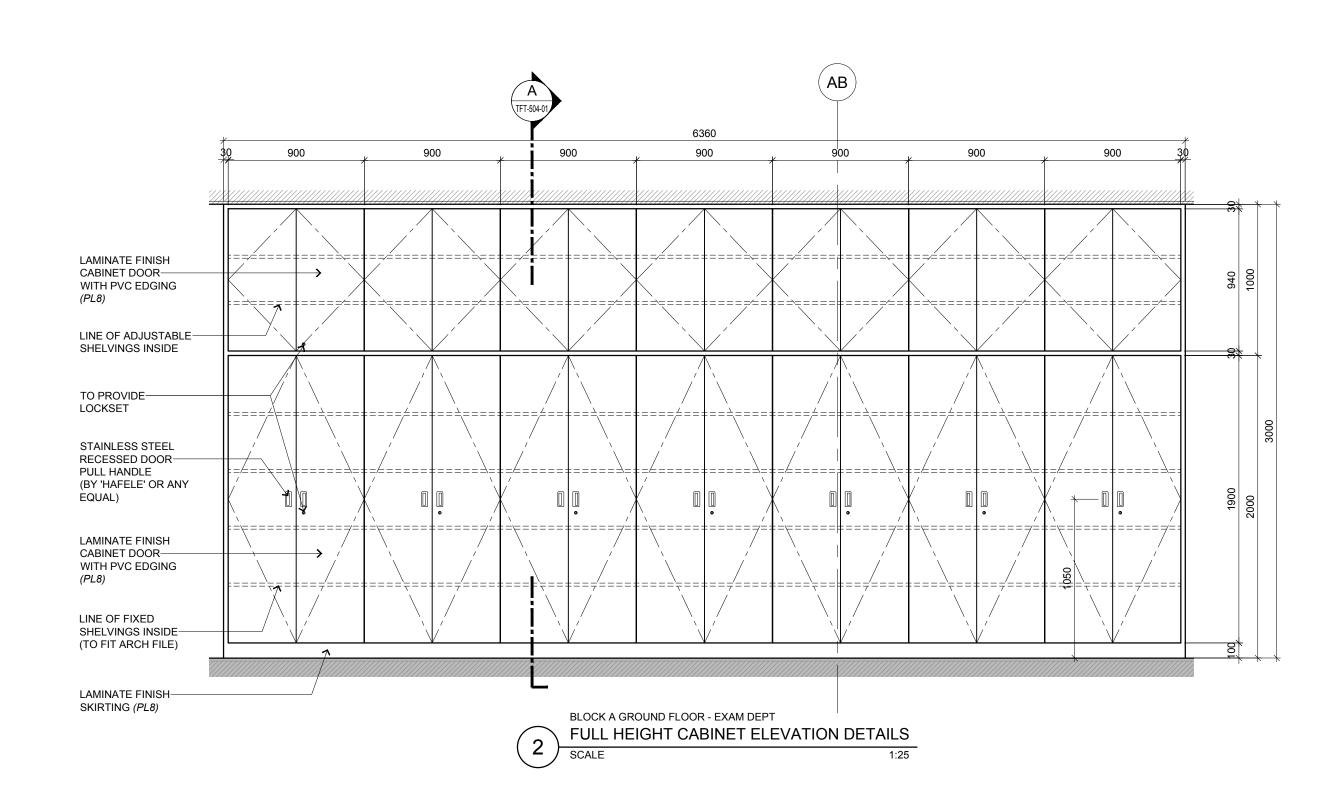

|                                                                                                                                                                                                                                                                         |                                                                                             |                                   |                |     |                | TENDER DRAWING  |      |                   |  |
|-------------------------------------------------------------------------------------------------------------------------------------------------------------------------------------------------------------------------------------------------------------------------|---------------------------------------------------------------------------------------------|-----------------------------------|----------------|-----|----------------|-----------------|------|-------------------|--|
| ©2014, CPG Consultants Pte Ltd reserves all rights to these                                                                                                                                                                                                             |                                                                                             | Senior Vice President             | TAN PHENG CHEE |     | Drawn By       | TEAM            |      | Date: 30 MAR 2017 |  |
| ARCHITECTURE GROUP-STUDIO A<br>CDC CONCLUTEANTO DEFITED<br>drawings, designs and/or any other data contained herein. No<br>part of the said drawings, designs and/or other data may be                                                                                  |                                                                                             | Vice President                    | PATRICK TAN    | Pre |                |                 |      |                   |  |
| 1 GATEWAY DRIVE #25-01 means for any purpose without the prior written consent of CPI                                                                                                                                                                                   |                                                                                             | Principal Interior Designer       | BETH SONCUYA   | M   | Checked By     | BETH            |      | Date: 30 MAR 2017 |  |
| CONSULTANTS WESTGATE TOEWER, SINGAPORE 608531<br>TEL: 6357 4888 FAX: 6357 4188 Consultants Pte Ltd other than the sole purpose for which such drawings, designs and/or other data are provided to licensed users on such terms as CPG Consultants Pte Ltd may prescribe | Drawing Title<br><b>FULL HEIGHT CABINET TYPICAL FITMENT DETAILS</b><br>BLOCK A GROUND FLOOR | Principal Architectural Associate | -              | 1   | Project Code : | Drawing No. :   | REV. | Scale : 1:25      |  |
|                                                                                                                                                                                                                                                                         |                                                                                             | Architectural Associate           | -              |     | P5679          | ID-TFT-A-501-03 | -    | CAD Ref.          |  |