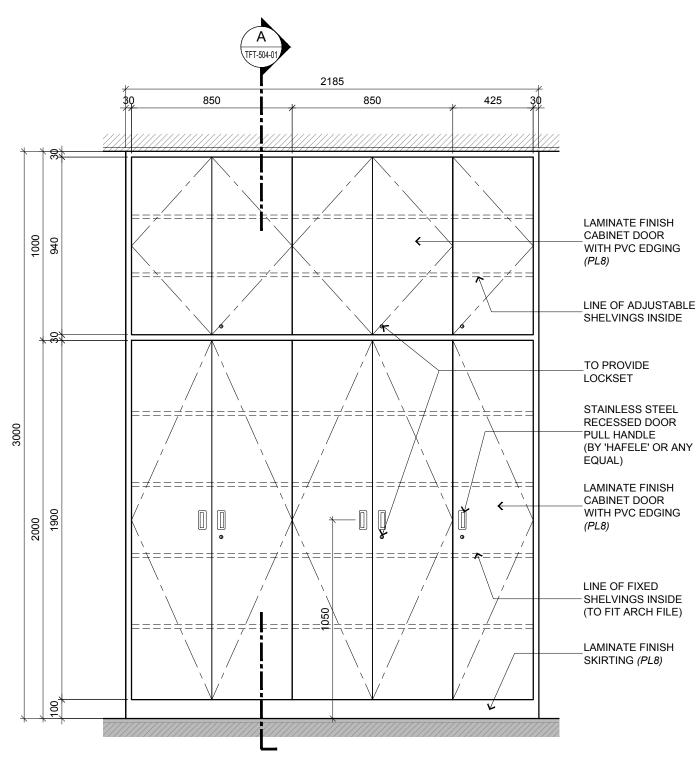

BLOCK A 1ST FLOOR - ACADEMIC STAFF DEPT
FULL HEIGHT CABINET ELEVATION DETAILS
SCALE
1:20

ARCHITECTURE GROUP-STUDIO A
CPG CONSULTANTS PTE LTD
1 GATEWAY DRIVE #25-01
WESTGATE TOEWER, SINGAPORE 608531
TEL: 6357 4888 FAX: 6357 4188

|                   | Job Title                                                                      | Senior Vice President             | TAN PHENG CHEE |   |    | Drawn By       | ГЕАМ              |    |      | Date: 30 MAR 2017 |
|-------------------|--------------------------------------------------------------------------------|-----------------------------------|----------------|---|----|----------------|-------------------|----|------|-------------------|
|                   | INTERIOR DESIGN WORKS FOR PROPOSED KDU PENANG<br>@ BATU KAWAN, PENANG MALAYSIA | Vice President                    | PATRICK TAN    |   | M  |                |                   |    |      |                   |
|                   |                                                                                | Principal Interior Designer       | BETH SONCUYA   | 1 | h- | Checked By I   | BETH              |    |      | Date: 30 MAR 2017 |
|                   | Drawing Title                                                                  | Principal Architectural Associate | -              |   |    | Project Code : | Drawing No        | .: | REV. | Scale : 1:20      |
| BLOCK A 1ST FLOOR | FULL HEIGHT & LOW CABINET TYPICAL FITMENT DETAILS BLOCK A 1ST FLOOR            | Architectural Associate           | -              |   |    | P5679          | ID-TFT-A-501-08 - |    | -    | CAD Ref.          |