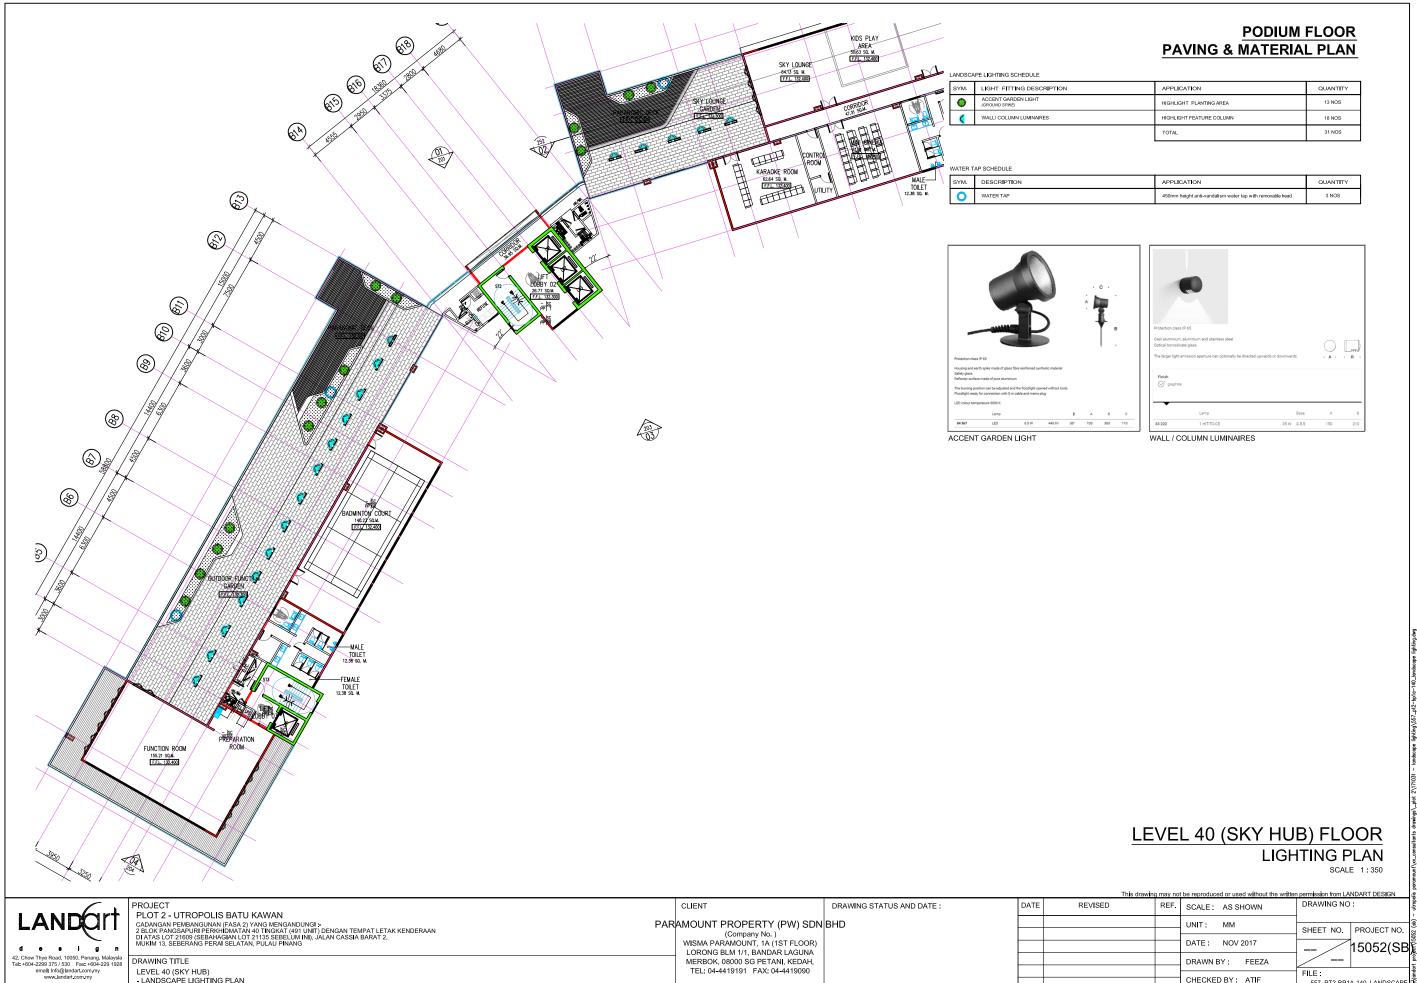

TEL: 04-4419191 FAX: 04-4419090

LEVEL 40 (SKY HUB) - LANDSCAPE LIGHTING PLAN

| APPLICATION              | QUANTITY |
|--------------------------|----------|
| HIGHLIGHT PLANTING AREA  | 13 NOS   |
| HIGHLIGHT FEATURE COLUMN | 18 NOS   |
| TOTAL                    | 31 NOS   |

| APPLICATION                                               | QUANTITY |
|-----------------------------------------------------------|----------|
| 450mm height anti-vandalism water tap with removable head | 3 NOS    |

| Protection class   | IP 65                                    |                         |      |        |
|--------------------|------------------------------------------|-------------------------|------|--------|
|                    | aluminium and stainless steel            |                         |      | $\sim$ |
| Optical borosilica | ate glass                                |                         |      |        |
| The larger light e | mission aperture can optionally be direc | ted upwards or downward | ds.  | · A ·  |
| Finish             |                                          |                         |      |        |
| I graphite         |                                          |                         |      |        |
|                    |                                          |                         |      |        |
|                    |                                          |                         |      |        |
|                    |                                          |                         |      |        |
| •                  | Lamp                                     |                         | Base | A      |