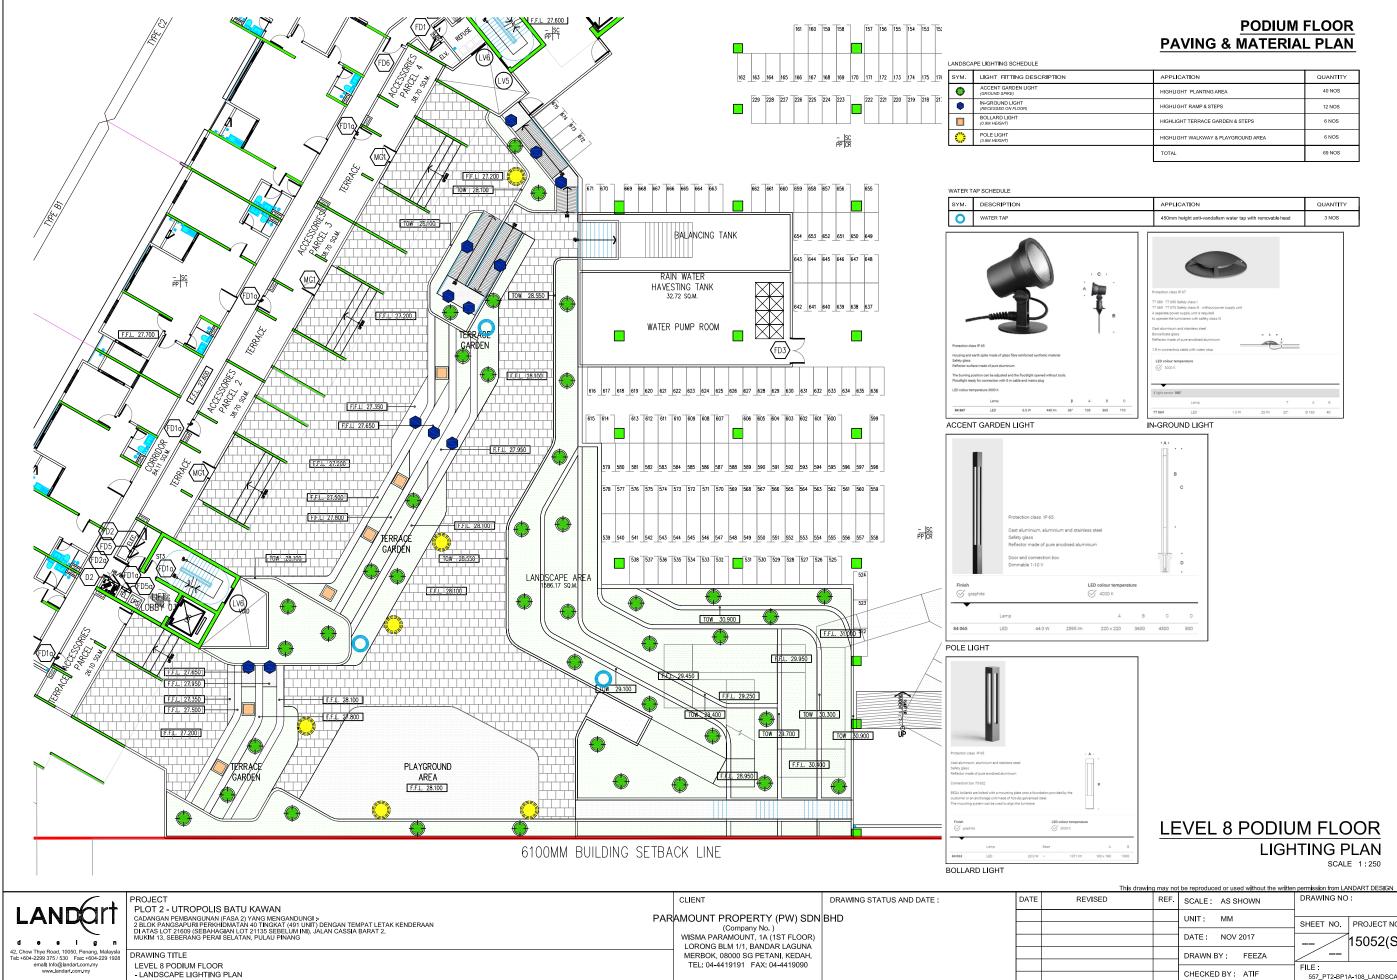

| I ODIOWI I LOOK                     |          |  |
|-------------------------------------|----------|--|
| PAVING & MATERIAL PLAN              |          |  |
|                                     |          |  |
| APPLICATION                         | QUANTITY |  |
| HIGHLIGHT PLANTING AREA             | 40 NOS   |  |
| HIGHLIGHT RAMP & STEPS              | 12 NOS   |  |
| HIGHLIGHT TERRACE GARDEN & STEPS    | 6 NOS    |  |
| HIGHLIGHT WALKWAY & PLAYGROUND AREA | 6 NOS    |  |
| TOTAL                               | 69 NOS   |  |

| This drawing may not be reproduced or used without the written permission from LANDART DESIGN |      |                  |                                      |             |
|-----------------------------------------------------------------------------------------------|------|------------------|--------------------------------------|-------------|
|                                                                                               | REF. | SCALE: AS SHOWN  | DRAWING NO :                         | - utropolis |
|                                                                                               |      | UNIT: MM         | SHEET NO. PROJECT NO.                | 052 (sh)    |
|                                                                                               |      | DATE : NOV 2017  |                                      |             |
|                                                                                               |      | DRAWN BY : FEEZA |                                      | art proj    |
|                                                                                               |      | CHECKED BY: ATIF | FILE :<br>557_PT2-BP1A-108_LANDSCAPE |             |
|                                                                                               |      |                  |                                      | -           |