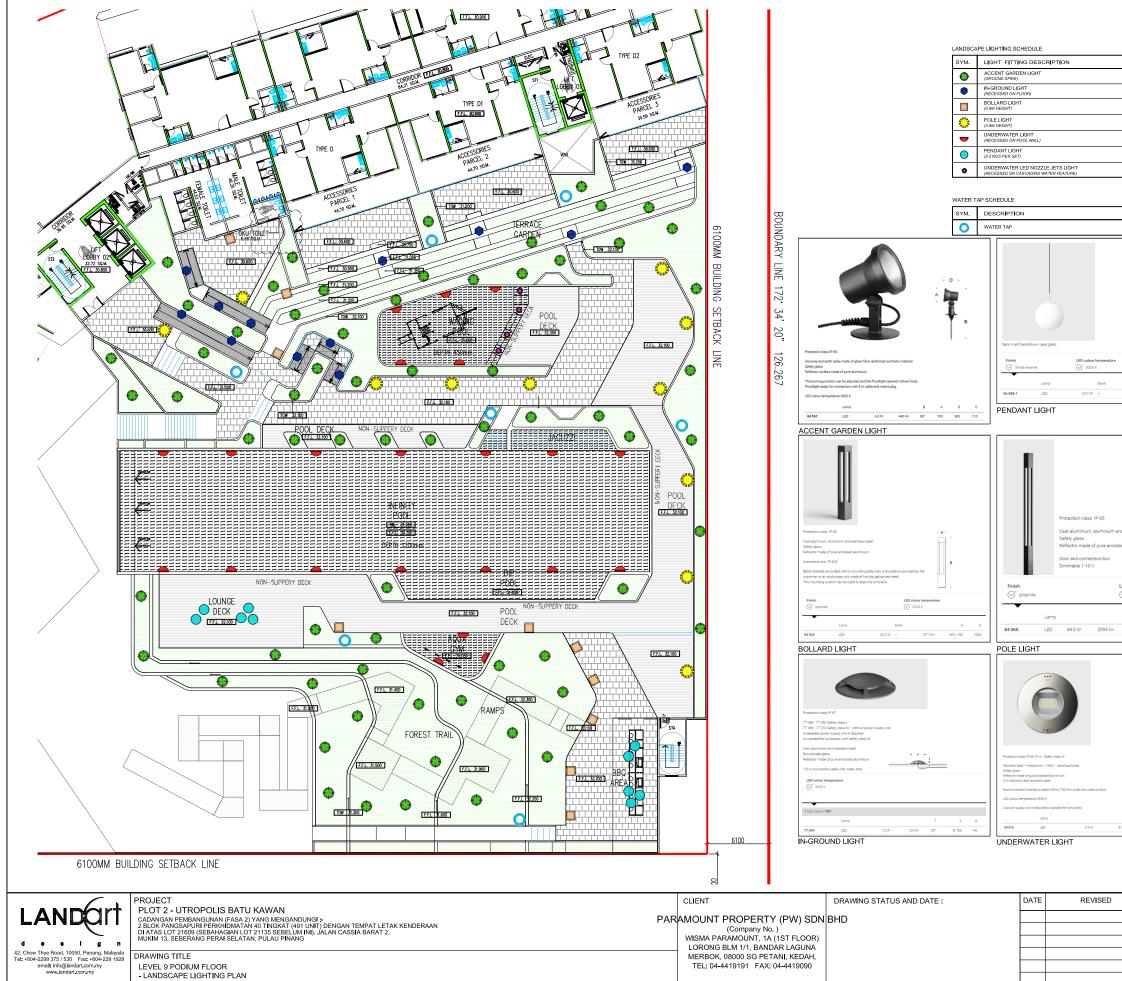

|                                             | <u>PA</u>   | VING &                                        | MATE                               | RIAL PLAN                                                                  | <u>ı</u>                                                                                                                                                                                                                                                                                                                                                                                                                                                                                                                                                                                                                                                                                                                                                                                                                                                                                                                                                                                                                                                                                                                                                                                                                                                                                                                                                                                                                                                                                                                                                                                                                                                                                                                                                                                                                                                                                                                                                                                                                                                                                        |
|---------------------------------------------|-------------|-----------------------------------------------|------------------------------------|----------------------------------------------------------------------------|-------------------------------------------------------------------------------------------------------------------------------------------------------------------------------------------------------------------------------------------------------------------------------------------------------------------------------------------------------------------------------------------------------------------------------------------------------------------------------------------------------------------------------------------------------------------------------------------------------------------------------------------------------------------------------------------------------------------------------------------------------------------------------------------------------------------------------------------------------------------------------------------------------------------------------------------------------------------------------------------------------------------------------------------------------------------------------------------------------------------------------------------------------------------------------------------------------------------------------------------------------------------------------------------------------------------------------------------------------------------------------------------------------------------------------------------------------------------------------------------------------------------------------------------------------------------------------------------------------------------------------------------------------------------------------------------------------------------------------------------------------------------------------------------------------------------------------------------------------------------------------------------------------------------------------------------------------------------------------------------------------------------------------------------------------------------------------------------------|
|                                             | APPLIC      |                                               |                                    | QUANTITY                                                                   | <b>-</b>                                                                                                                                                                                                                                                                                                                                                                                                                                                                                                                                                                                                                                                                                                                                                                                                                                                                                                                                                                                                                                                                                                                                                                                                                                                                                                                                                                                                                                                                                                                                                                                                                                                                                                                                                                                                                                                                                                                                                                                                                                                                                        |
|                                             |             | HT PLANTING AREA                              |                                    | 70 NOS                                                                     | -                                                                                                                                                                                                                                                                                                                                                                                                                                                                                                                                                                                                                                                                                                                                                                                                                                                                                                                                                                                                                                                                                                                                                                                                                                                                                                                                                                                                                                                                                                                                                                                                                                                                                                                                                                                                                                                                                                                                                                                                                                                                                               |
|                                             |             | HT RAMP & STEPS                               |                                    | 14 NOS                                                                     |                                                                                                                                                                                                                                                                                                                                                                                                                                                                                                                                                                                                                                                                                                                                                                                                                                                                                                                                                                                                                                                                                                                                                                                                                                                                                                                                                                                                                                                                                                                                                                                                                                                                                                                                                                                                                                                                                                                                                                                                                                                                                                 |
|                                             |             | IT TERRACE GARDEN                             | N & STEPS                          | 10 NOS                                                                     | -                                                                                                                                                                                                                                                                                                                                                                                                                                                                                                                                                                                                                                                                                                                                                                                                                                                                                                                                                                                                                                                                                                                                                                                                                                                                                                                                                                                                                                                                                                                                                                                                                                                                                                                                                                                                                                                                                                                                                                                                                                                                                               |
|                                             | наниан      | HT WALKWAY & POOL                             | DECKAREA                           | 11 NOS                                                                     | -                                                                                                                                                                                                                                                                                                                                                                                                                                                                                                                                                                                                                                                                                                                                                                                                                                                                                                                                                                                                                                                                                                                                                                                                                                                                                                                                                                                                                                                                                                                                                                                                                                                                                                                                                                                                                                                                                                                                                                                                                                                                                               |
|                                             |             |                                               |                                    | 22 NOS                                                                     |                                                                                                                                                                                                                                                                                                                                                                                                                                                                                                                                                                                                                                                                                                                                                                                                                                                                                                                                                                                                                                                                                                                                                                                                                                                                                                                                                                                                                                                                                                                                                                                                                                                                                                                                                                                                                                                                                                                                                                                                                                                                                                 |
|                                             |             | HT INTERNAL POOLS                             |                                    | 10 NOS                                                                     |                                                                                                                                                                                                                                                                                                                                                                                                                                                                                                                                                                                                                                                                                                                                                                                                                                                                                                                                                                                                                                                                                                                                                                                                                                                                                                                                                                                                                                                                                                                                                                                                                                                                                                                                                                                                                                                                                                                                                                                                                                                                                                 |
|                                             |             | IT INTERNAL SHELTE                            | R                                  |                                                                            | _                                                                                                                                                                                                                                                                                                                                                                                                                                                                                                                                                                                                                                                                                                                                                                                                                                                                                                                                                                                                                                                                                                                                                                                                                                                                                                                                                                                                                                                                                                                                                                                                                                                                                                                                                                                                                                                                                                                                                                                                                                                                                               |
|                                             |             | HT FOAM JETS                                  |                                    | 4 NOS                                                                      | -                                                                                                                                                                                                                                                                                                                                                                                                                                                                                                                                                                                                                                                                                                                                                                                                                                                                                                                                                                                                                                                                                                                                                                                                                                                                                                                                                                                                                                                                                                                                                                                                                                                                                                                                                                                                                                                                                                                                                                                                                                                                                               |
|                                             | TOTAL       |                                               |                                    | 141 NOS                                                                    |                                                                                                                                                                                                                                                                                                                                                                                                                                                                                                                                                                                                                                                                                                                                                                                                                                                                                                                                                                                                                                                                                                                                                                                                                                                                                                                                                                                                                                                                                                                                                                                                                                                                                                                                                                                                                                                                                                                                                                                                                                                                                                 |
|                                             | APPLIC      | ATION                                         |                                    | QUANTITY                                                                   | ¬                                                                                                                                                                                                                                                                                                                                                                                                                                                                                                                                                                                                                                                                                                                                                                                                                                                                                                                                                                                                                                                                                                                                                                                                                                                                                                                                                                                                                                                                                                                                                                                                                                                                                                                                                                                                                                                                                                                                                                                                                                                                                               |
|                                             |             |                                               | ater tap with removable h          |                                                                            |                                                                                                                                                                                                                                                                                                                                                                                                                                                                                                                                                                                                                                                                                                                                                                                                                                                                                                                                                                                                                                                                                                                                                                                                                                                                                                                                                                                                                                                                                                                                                                                                                                                                                                                                                                                                                                                                                                                                                                                                                                                                                                 |
| Luminaire cover<br>glass<br>A<br>279 Im 250 | L 2000      | UNDERWATE                                     | 3)<br>R LED NOZZLE                 | E JETS LIGHT                                                               |                                                                                                                                                                                                                                                                                                                                                                                                                                                                                                                                                                                                                                                                                                                                                                                                                                                                                                                                                                                                                                                                                                                                                                                                                                                                                                                                                                                                                                                                                                                                                                                                                                                                                                                                                                                                                                                                                                                                                                                                                                                                                                 |
| tainless steel<br>aluminium                 |             | B<br>C<br><br>D<br>D                          |                                    |                                                                            |                                                                                                                                                                                                                                                                                                                                                                                                                                                                                                                                                                                                                                                                                                                                                                                                                                                                                                                                                                                                                                                                                                                                                                                                                                                                                                                                                                                                                                                                                                                                                                                                                                                                                                                                                                                                                                                                                                                                                                                                                                                                                                 |
| colour temper<br>4000 K                     | rature      |                                               |                                    |                                                                            |                                                                                                                                                                                                                                                                                                                                                                                                                                                                                                                                                                                                                                                                                                                                                                                                                                                                                                                                                                                                                                                                                                                                                                                                                                                                                                                                                                                                                                                                                                                                                                                                                                                                                                                                                                                                                                                                                                                                                                                                                                                                                                 |
| A                                           |             |                                               |                                    |                                                                            |                                                                                                                                                                                                                                                                                                                                                                                                                                                                                                                                                                                                                                                                                                                                                                                                                                                                                                                                                                                                                                                                                                                                                                                                                                                                                                                                                                                                                                                                                                                                                                                                                                                                                                                                                                                                                                                                                                                                                                                                                                                                                                 |
| A<br>220 × 220                              | B<br>3600   | C D<br>4500 800                               |                                    |                                                                            | 5¥                                                                                                                                                                                                                                                                                                                                                                                                                                                                                                                                                                                                                                                                                                                                                                                                                                                                                                                                                                                                                                                                                                                                                                                                                                                                                                                                                                                                                                                                                                                                                                                                                                                                                                                                                                                                                                                                                                                                                                                                                                                                                              |
|                                             |             |                                               |                                    |                                                                            | lighting.                                                                                                                                                                                                                                                                                                                                                                                                                                                                                                                                                                                                                                                                                                                                                                                                                                                                                                                                                                                                                                                                                                                                                                                                                                                                                                                                                                                                                                                                                                                                                                                                                                                                                                                                                                                                                                                                                                                                                                                                                                                                                       |
|                                             |             |                                               |                                    |                                                                            | 5                                                                                                                                                                                                                                                                                                                                                                                                                                                                                                                                                                                                                                                                                                                                                                                                                                                                                                                                                                                                                                                                                                                                                                                                                                                                                                                                                                                                                                                                                                                                                                                                                                                                                                                                                                                                                                                                                                                                                                                                                                                                                               |
| л.<br>195                                   |             | <u>،</u><br>۱۱۰۰<br>۱۱۰۰                      | וחטף                               |                                                                            | 「601-0144-276 <sup>-</sup> CS2/6431461] addrospong - 15011/12 198 <sup>-</sup> /-defunese statempter<br>)のR                                                                                                                                                                                                                                                                                                                                                                                                                                                                                                                                                                                                                                                                                                                                                                                                                                                                                                                                                                                                                                                                                                                                                                                                                                                                                                                                                                                                                                                                                                                                                                                                                                                                                                                                                                                                                                                                                                                                                                                     |
|                                             |             | 150                                           |                                    | UM FLC<br>GHTING P                                                         | [60]0147-2167-255/6434469 ##00009001 - 15014/1/2 1067/56040-00 #100110000-70/101000000                                                                                                                                                                                                                                                                                                                                                                                                                                                                                                                                                                                                                                                                                                                                                                                                                                                                                                                                                                                                                                                                                                                                                                                                                                                                                                                                                                                                                                                                                                                                                                                                                                                                                                                                                                                                                                                                                                                                                                                                          |
| n 195                                       | g may not t | VEL 9                                         | LIC<br>used without the w          | SHTING P<br>SCALE                                                          | Tell-FIRE-ZidT_CSS/Equiptilia sebroapuna - 150/L/1/2 Hert-Selvence states/memory and spectors<br>DORR<br>LAN<br>1 : 3500<br>MDART DESIGN                                                                                                                                                                                                                                                                                                                                                                                                                                                                                                                                                                                                                                                                                                                                                                                                                                                                                                                                                                                                                                                                                                                                                                                                                                                                                                                                                                                                                                                                                                                                                                                                                                                                                                                                                                                                                                                                                                                                                        |
| n 195                                       | LE          | be reproduced or u<br>SCALE : AS              | LIG<br>used without the w<br>SHOWN | BHTING P                                                                   | Credit-cold*-cold*-cold*-cold*-cold*-cold*-cold*-cold*-cold*-cold*-cold*-cold*-cold*-cold*-cold*-cold*-cold*-cold*-cold*-cold*-cold*-cold*-cold*-cold*-cold*-cold*-cold*-cold*-cold*-cold*-cold*-cold*-cold*-cold*-cold*-cold*-cold*-cold*-cold*-cold*-cold*-cold*-cold*-cold*-cold*-cold*-cold*-cold*-cold*-cold*-cold*-cold*-cold*-cold*-cold*-cold*-cold*-cold*-cold*-cold*-cold*-cold*-cold*-cold*-cold*-cold*-cold*-cold*-cold*-cold*-cold*-cold*-cold*-cold*-cold*-cold*-cold*-cold*-cold*-cold*-cold*-cold*-cold*-cold*-cold*-cold*-cold*-cold*-cold*-cold*-cold*-cold*-cold*-cold*-cold*-cold*-cold*-cold*-cold*-cold*-cold*-cold*-cold*-cold*-cold*-cold*-cold*-cold*-cold*-cold*-cold*-cold*-cold*-cold*-cold*-cold*-cold*-cold*-cold*-cold*-cold*-cold*-cold*-cold*-cold*-cold*-cold*-cold*-cold*-cold*-cold*-cold*-cold*-cold*-cold*-cold*-cold*-cold*-cold*-cold*-cold*-cold*-cold*-cold*-cold*-cold*-cold*-cold*-cold*-cold*-cold*-cold*-cold*-cold*-cold*-cold*-cold*-cold*-cold*-cold*-cold*-cold*-cold*-cold*-cold*-cold*-cold*-cold*-cold*-cold*-cold*-cold*-cold*-cold*-cold*-cold*-cold*-cold*-cold*-cold*-cold*-cold*-cold*-cold*-cold*-cold*-cold*-cold*-cold*-cold*-cold*-cold*-cold*-cold*-cold*-cold*-cold*-cold*-cold*-cold*-cold*-cold*-cold*-cold*-cold*-cold*-cold*-cold*-cold*-cold*-cold*-cold*-cold*-cold*-cold*-cold*-cold*-cold*-cold*-cold*-cold*-cold*-cold*-cold*-cold*-cold*-cold*-cold*-cold*-cold*-cold*-cold*-cold*-cold*-cold*-cold*-cold*-cold*-cold*-cold*-cold*-cold*-cold*-cold*-cold*-cold*-cold*-cold*-cold*-cold*-cold*-cold*-cold*-cold*-cold*-cold*-cold*-cold*-cold*-cold*-cold*-cold*-cold*-cold*-cold*-cold*-cold*-cold*-cold*-cold*-cold*-cold*-cold*-cold*-cold*-cold*-cold*-cold*-cold*-cold*-cold*-cold*-cold*-cold*-cold*-cold*-cold*-cold*-cold*-cold*-cold*-cold*-cold*-cold*-cold*-cold*-cold*-cold*-cold*-cold*-cold*-cold*-cold*-cold*-cold*-cold*-cold*-cold*-cold*-cold*-cold*-cold*-cold*-cold*-cold*-cold*-cold*-cold*-cold*-cold*-cold*-cold*-cold*-cold*-cold*-cold*-cold*-cold*-cold*-cold*-cold*-cold*-cold*-cold*-cold |
| n 195                                       | g may not t | VEL 9                                         | LIG<br>used without the w<br>SHOWN | SHTING P<br>SCALE                                                          | PORE 1:350   DART DESIGN -   PROJECT NO. 972                                                                                                                                                                                                                                                                                                                                                                                                                                                                                                                                                                                                                                                                                                                                                                                                                                                                                                                                                                                                                                                                                                                                                                                                                                                                                                                                                                                                                                                                                                                                                                                                                                                                                                                                                                                                                                                                                                                                                                                                                                                    |
| n 195                                       | g may not t | be reproduced or u<br>SCALE : AS<br>UNIT : MM | LIG<br>used without the w<br>SHOWN | CHTING P<br>SCALE<br>ritten permission from LAI<br>DRAWING NO<br>SHEET NO. | POR 1:001-004-204-204-000-000   POR 1:000-000-000   UDART DESIGN :   PROJECT NO. :   PROJECT NO. :   15052(SB) :                                                                                                                                                                                                                                                                                                                                                                                                                                                                                                                                                                                                                                                                                                                                                                                                                                                                                                                                                                                                                                                                                                                                                                                                                                                                                                                                                                                                                                                                                                                                                                                                                                                                                                                                                                                                                                                                                                                                                                                |
| n 195                                       | g may not t | be reproduced or u<br>SCALE : AS<br>UNIT : MM | LIC<br>used without the w<br>SHOWN | CHTING P<br>SCALE<br>ritten permission from LAI<br>DRAWING NO<br>SHEET NO. | LAN<br>= 1:350<br>NDART DESIGN<br>- (#                                                                                                                                                                                                                                                                                                                                                                                                                                                                                                                                                                                                                                                                                                                                                                                                                                                                                                                                                                                                                                                                                                                                                                                                                                                                                                                                                                                                                                                                                                                                                                                                                                                                                                                                                                                                                                                                                                                                                                                                                                                          |