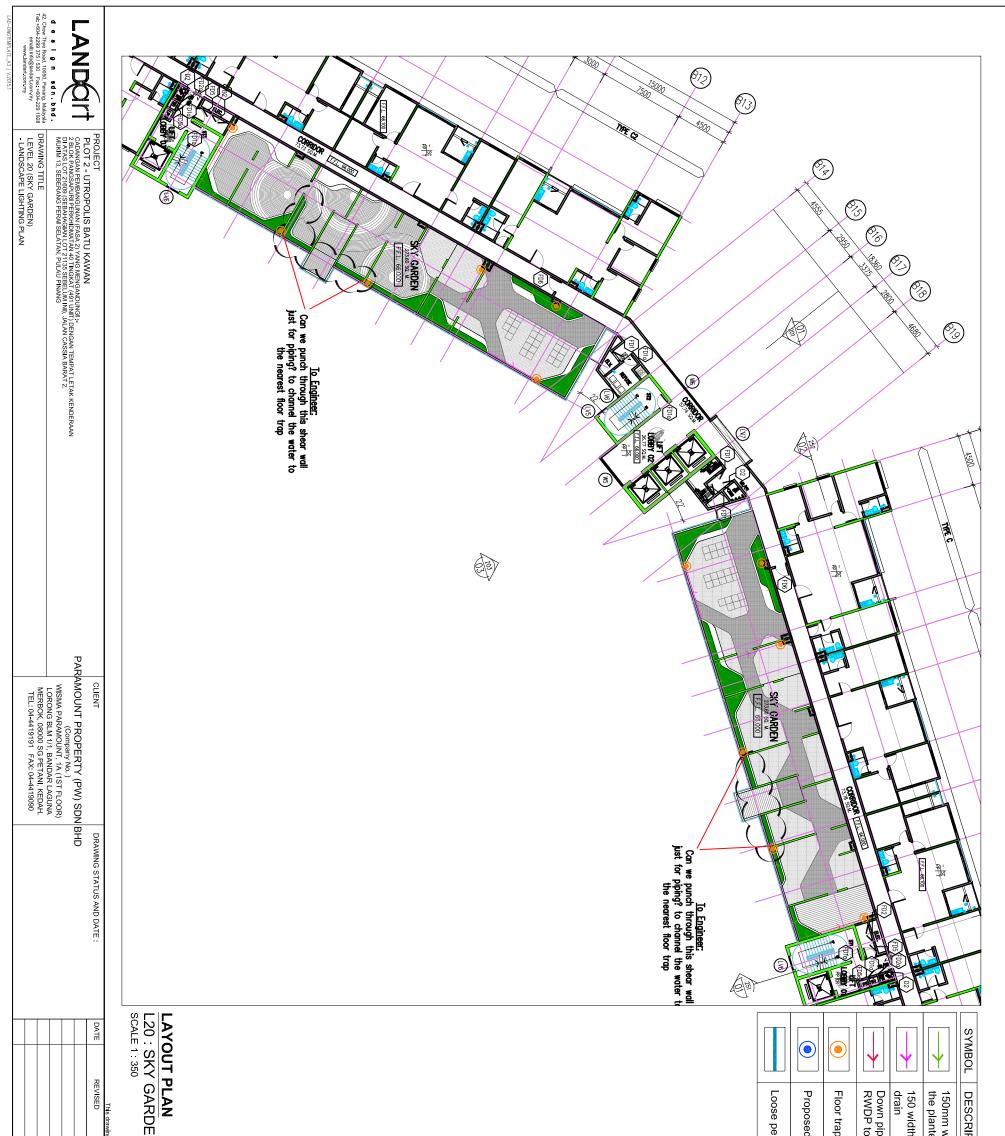

| FER - WATER OUTLET                             | pebbles stone drain at planting area edge | ed RWDP | ap point w/ down pipe | oipe below channel to nearest<br>to Architect's detail | 1th, 50mm depth open scupper or modern | width x 50mm depth scupper drain inside nter boxes laid to fall to nearest RWDP | RIPTION  |  |
|------------------------------------------------|-------------------------------------------|---------|-----------------------|--------------------------------------------------------|----------------------------------------|---------------------------------------------------------------------------------|----------|--|
| ANDART DESIGN SDN. BHD<br>AG NO :<br>15052(SB) |                                           | I       | 12 nos                | I                                                      | I                                      | 1                                                                               | QUANTITY |  |