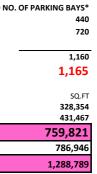

# PLOT 1 - DEVELOPMENT SUMMARY NO. OF CAR PARKING NO. OF MOTORCYCLE PARKING

| CALCULATIONS OF PARKING REQUIREMENTS (CAR AND MOTORCYCLE) |           |             |         |       |  |  |  |  |  |  |
|-----------------------------------------------------------|-----------|-------------|---------|-------|--|--|--|--|--|--|
| RETAIL                                                    | 200 UNITS | 20,429 SQ.M | 219,901 | SQ.FT |  |  |  |  |  |  |
| STUDIO APARTMENTS                                         | 720 UNITS | 33,444 SQ.M | 359,988 | SQ.FT |  |  |  |  |  |  |

1,480

1,222

\*Retail and Studio Apartment parking bays calculated based on NFA divided by 500 sq ft

**5 ADDITIONAL OKU CAR BAYS REQUIRED** 

|                                                                                      | SQ.M    |  |
|--------------------------------------------------------------------------------------|---------|--|
| RETAIL (excl. Lift & Stair)                                                          | 30,505  |  |
| STUDIO APARTMENTS BLOCK A & B (excl. Lift & Stair)                                   | 40,085  |  |
| TOTAL GFA (EXCLUDING CARPARKS, LIFTS AND STAIRS)- RETAIL & S.APRTMENTS               | 70,590  |  |
| OVERALL DEVELOPMENT AREA (INCLUDING LIFTS AND STAIRS) FOR RETAIL & STUDIO APARTMENTS | 73,110  |  |
| OVERALL DEVELOPMENT AREA (INCLUDING LIFTS, STAIRS & CARPARK)                         | 119,733 |  |
|                                                                                      |         |  |

228,254