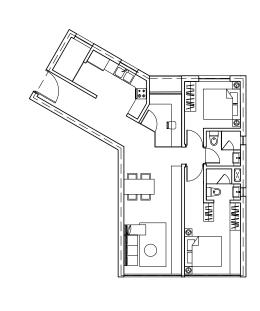

# TYPE 1C\_2BR +1 900 SQF

LEGEND 1. Entrance Hall

2. Living Room

3. Dry Kitchen

4. Wet Kitchen 5. Dining

6. Bedroom

7. Bathroom

8. Yard

9. Utility Room 10. A/C Ledge

11. Study

12. Maid's Room

8495

|        | CPG               |  |  |  |  |
|--------|-------------------|--|--|--|--|
| CPG CC | NSULTANTS PTE LTD |  |  |  |  |

\*8 2002, CPG CONSULTANTS FTE LTD