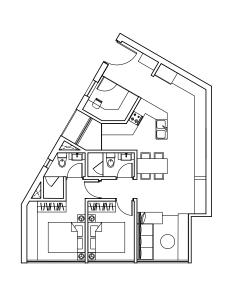

# SERVICE APARTMENT UNIT TYPOLOGIES 1

# TYPE 1A\_3BR +1 1000 SQF

# TYPE 1B\_2BR +1 900 SQF

# TYPE 1C\_2BR +1 900 SQF

LEGEND 1. Entrance Hall

2. Living Room

3. Dry Kitchen

4. Wet Kitchen 5. Dining

6. Bedroom

7. Bathroom

8. Yard

9. Utility Room 10. A/C Ledge

11. Study

12. Maid's Room

8495

|        | CPG               |  |  |  |  |
|--------|-------------------|--|--|--|--|
| CPG CC | NSULTANTS PTE LTD |  |  |  |  |

\*8 2002, CPG CONSULTANTS FTE LTD