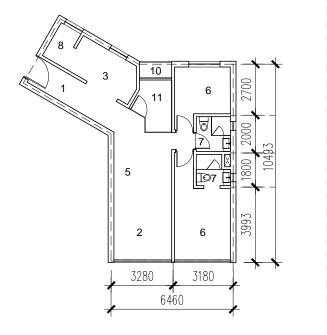

# TYPE 1A\_3BR +1 1000 SQF

9. Utility Room 10. A/C Ledge

11. Study

12. Maid's Room

8495

|        | CPG               |  |  |  |  |
|--------|-------------------|--|--|--|--|
| CPG CC | NSULTANTS PTE LTD |  |  |  |  |

\*8 2002, CPG CONSULTANTS FTE LTD