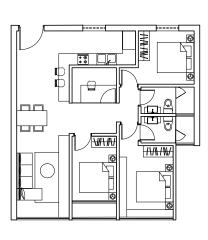

# TYPE 1C\_2BR +1 900 SQF

LEGEND 1. Entrance Hall

2. Living Room

3. Dry Kitchen

4. Wet Kitchen 5. Dining

6. Bedroom

7. Bathroom

8. Yard

9. Utility Room 10. A/C Ledge

11. Study

12. Maid's Room

8495

|        | CPG               |  |  |  |  |
|--------|-------------------|--|--|--|--|
| CPG CC | NSULTANTS PTE LTD |  |  |  |  |

\*8 2002, CPG CONSULTANTS FTE LTD