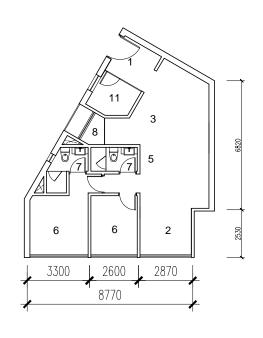

# TYPE 1B\_2BR +1 900 SQF

9. Utility Room 10. A/C Ledge

11. Study

12. Maid's Room

8495

|        | CPG               |  |  |  |  |
|--------|-------------------|--|--|--|--|
| CPG CC | NSULTANTS PTE LTD |  |  |  |  |

\*8 2002, CPG CONSULTANTS FTE LTD