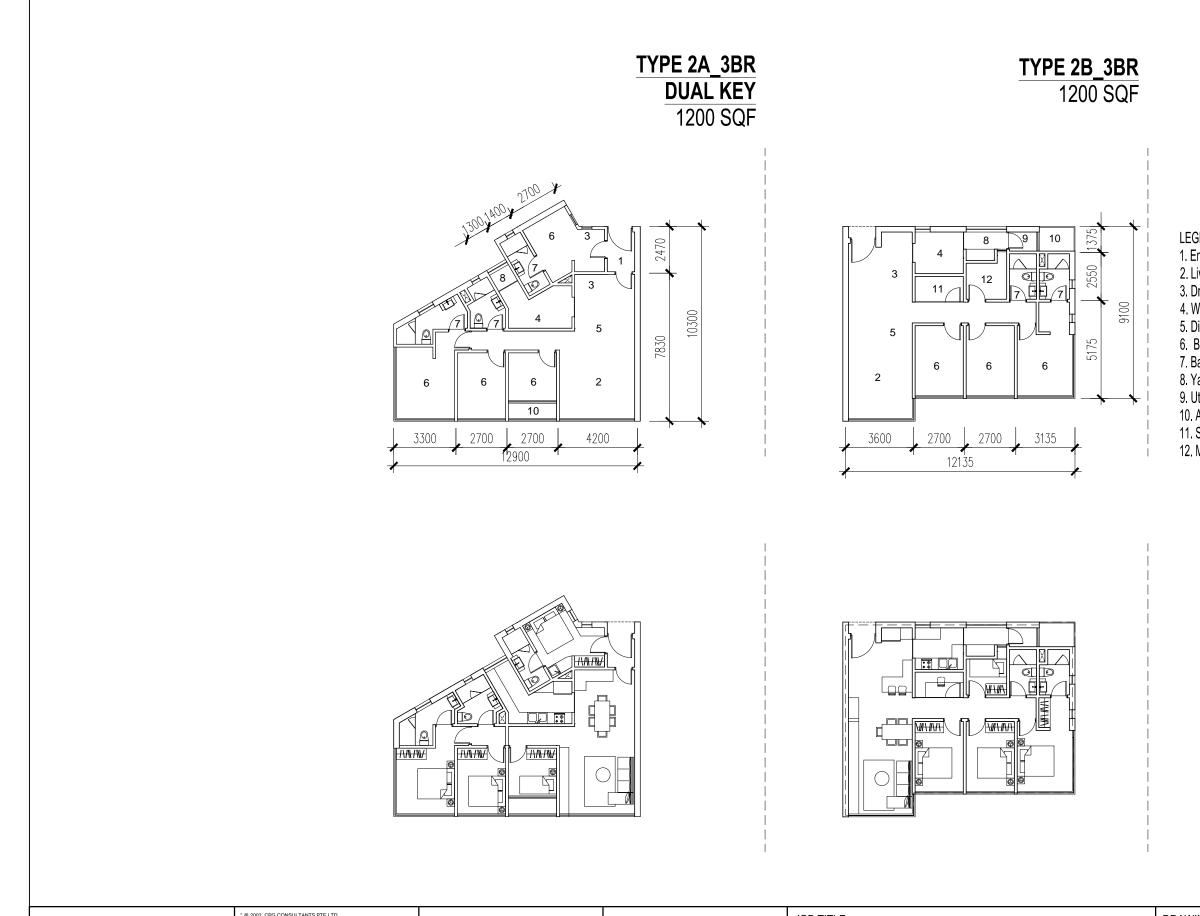

## SERVICE APARTMENT UNIT TYPOLOGIES 2

LEGEND 1. Entrance Hall 2. Living Room 3. Dry Kitchen 4. Wet Kitchen 5. Dining 6. Bedroom 7. Bathroom 8. Yard 9. Utility Room 10. A/C Ledge 11. Study 12. Maid's Room