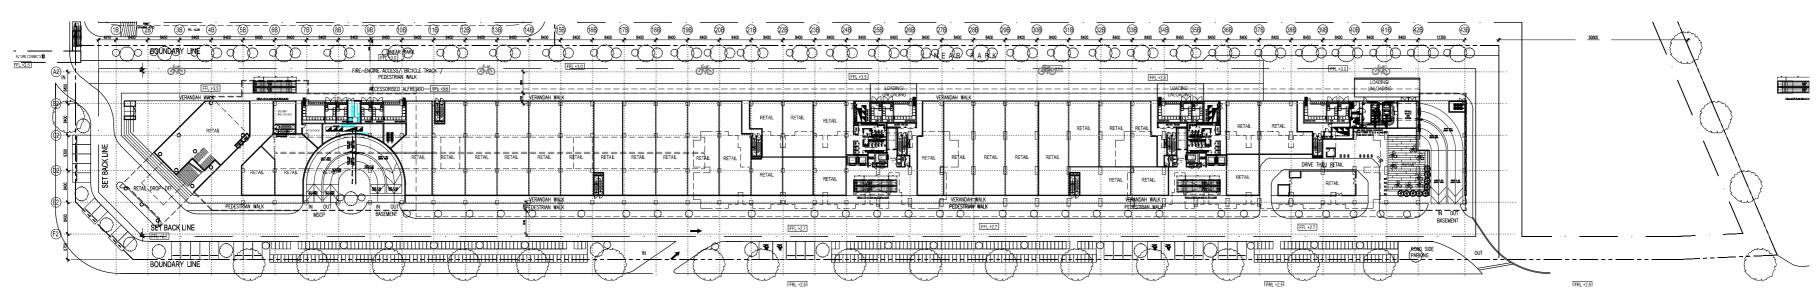

## COMMERCIAL RETAIL - L1 FLOOR PLAN scale 1:1000

NO CAR PARK LOTS: 34 NOS. NO CAR PARK OKU LOTS: 4 NOS. NO MOTORCYCLE LOTS: 351 NOS.

NO OF RETAIL UNITS: 35 UNITS \*SUBJECT TO STRUCTURAL COORDINATION

SCALE: