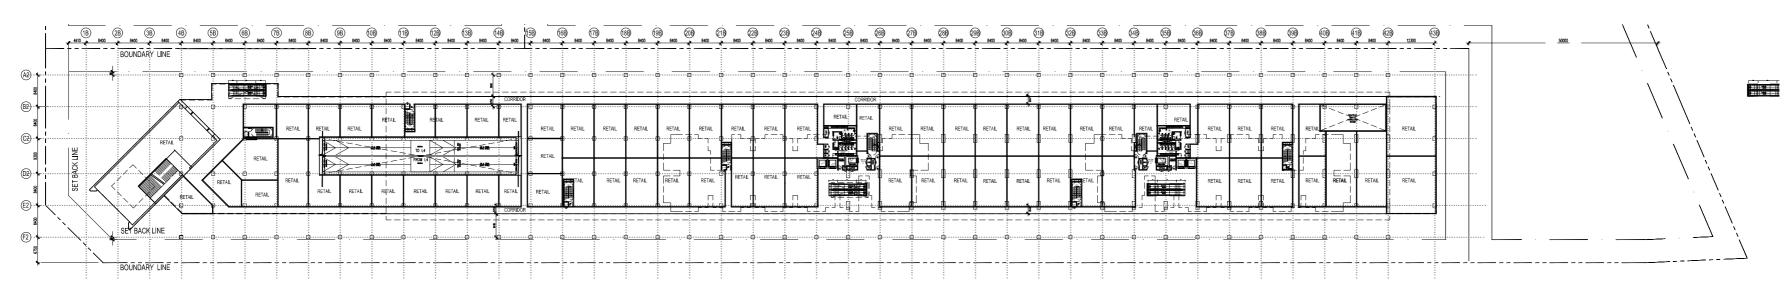

## **COMMERCIAL RETAIL - L2 FLOOR PLAN**

NO OF RETAIL UNITS: 73 UNITS



## COMMERCIAL RETAIL - L1 FLOOR PLAN scale 1:1000

NO CAR PARK LOTS: 34 NOS. NO CAR PARK OKU LOTS: 4 NOS. NO MOTORCYCLE LOTS: 351 NOS.

NO OF RETAIL UNITS: 35 UNITS \*SUBJECT TO STRUCTURAL COORDINATION



SCALE:

DATE:

AIR & VAN

CYK

## COMMERCIAL RETAIL - BASEMENT FLOOR PLAN

NO CAR PARK LOTS: 444 NOS.\*

NO CAR PARK OKU LOTS: 5 NOS.\*

NO MOTORCYCLE LOTS: 118 NOS.\*

\*SUBJECT TO STRUCTURAL COORDINATION



CPG CONSULTANTS PTE LTD 238B, THOMSON ROAD, #12-00 TOWWER B NOVENA SQUARE, SINGAPORE 307685 TEL: 63574401 FAX: 63574398

" @ 2002, CPG CONSULTANTS PTE LTD
CPG CONSULTANTS PTE LTD RESERVES ALL RIGHTS TO THESE
DRAWINGS, DESIGNS AND/OR ANY OTHER DATA CONTAINED
HEREIN. NO PART OF THE DRAWINGS, DESIGNS AND/OR OTHE