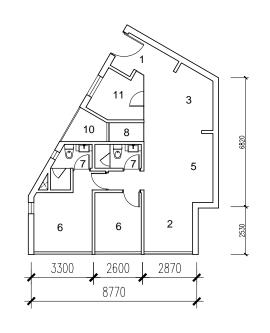

## **TYPE 1C\_2BR +1** 907 SQF

**TYPE 1B\_2BR +1** 

910 SQF

LEGEND

1. Entrance Hall

2. Living Room

3. Dry Kitchen 4. Wet Kitchen

5. Dining

6. Bedroom

7. Bathroom

8. Yard / Laundry Room

9. Utility Room

10. A/C Ledge

11. Study

12. Maid's Room

|        | CPG<br>CONSULTANTS |
|--------|--------------------|
| CPG CO | NSULTANTS PTE LTD  |