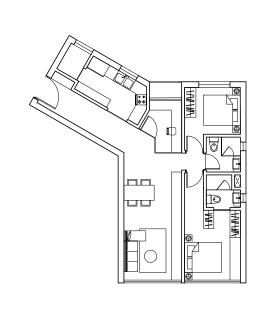

## **TYPE 1A\_3BR +1** 1000 SQF

## **TYPE 1C\_2BR +1** 907 SQF

**TYPE 1B\_2BR +1** 

910 SQF

LEGEND

1. Entrance Hall

2. Living Room

3. Dry Kitchen 4. Wet Kitchen

5. Dining

6. Bedroom

7. Bathroom

8. Yard / Laundry Room

9. Utility Room

10. A/C Ledge

11. Study

12. Maid's Room

|        | CPG<br>CONSULTANTS |
|--------|--------------------|
| CPG CO | NSULTANTS PTE LTD  |