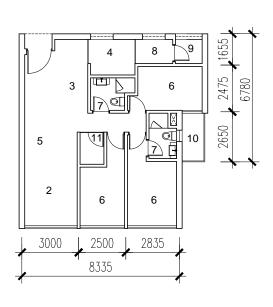

## **TYPE 1A\_3BR +1** 1000 SQF

## **TYPE 1C\_2BR +1** 907 SQF

**TYPE 1B\_2BR +1** 

910 SQF

LEGEND

1. Entrance Hall

2. Living Room

3. Dry Kitchen 4. Wet Kitchen

5. Dining

6. Bedroom

7. Bathroom

8. Yard / Laundry Room

9. Utility Room

10. A/C Ledge

11. Study

12. Maid's Room

|        | CPG<br>CONSULTANTS |
|--------|--------------------|
| CPG CO | NSULTANTS PTE LTD  |