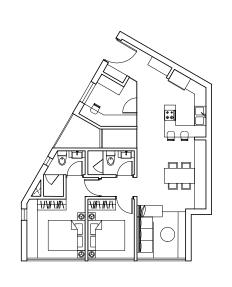

## **TYPE 1C\_2BR +1** 907 SQF

**TYPE 1B\_2BR +1** 

910 SQF

LEGEND

1. Entrance Hall

2. Living Room

3. Dry Kitchen 4. Wet Kitchen

5. Dining

6. Bedroom

7. Bathroom

8. Yard / Laundry Room

9. Utility Room

10. A/C Ledge

11. Study

12. Maid's Room

|        | CPG<br>CONSULTANTS |
|--------|--------------------|
| CPG CO | NSULTANTS PTE LTD  |