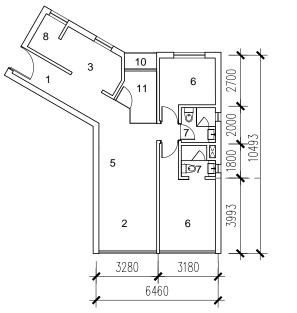

## **TYPE 1C\_2BR +1** 907 SQF

**TYPE 1B\_2BR +1** 

910 SQF

LEGEND

1. Entrance Hall

2. Living Room

3. Dry Kitchen 4. Wet Kitchen

5. Dining

6. Bedroom

7. Bathroom

8. Yard / Laundry Room

9. Utility Room

10. A/C Ledge

11. Study

12. Maid's Room

|        | CPG<br>CONSULTANTS |
|--------|--------------------|
| CPG CO | NSULTANTS PTE LTD  |