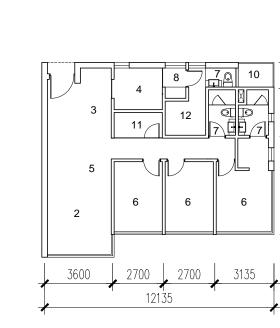

## **SERVICE APARTMENT UNIT TYPOLOGIES 2**

TYPE 2A\_3BR DUAL KEY 1200 SQF

TYPE 2B\_3BR 1200 SQF

LEGEND

- 1. Entrance Hall
- 2. Living Room
- 3. Dry Kitchen
- 4 Wet Kitchen
- 5. Dining 6. Bedroom
- 7. Bathroom
- 8. Yard
- 9. Utility Room 10. A/C Ledge
- 11. Study
- 12. Maid's Room

CHECKED BY:

2

4200

10

2700

12900

2700

3300