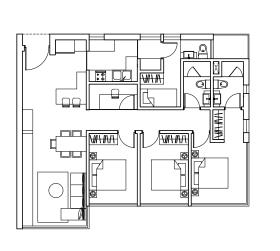

## **SERVICE APARTMENT UNIT TYPOLOGIES 2**

TYPE 2A\_3BR DUAL KEY 1200 SQF

TYPE 2B\_3BR 1200 SQF

LEGEND

- 1. Entrance Hall
- 2. Living Room
- 3. Dry Kitchen
- 4 Wet Kitchen
- 5. Dining 6. Bedroom
- 7. Bathroom
- 8. Yard
- 9. Utility Room 10. A/C Ledge
- 11. Study
- 12. Maid's Room