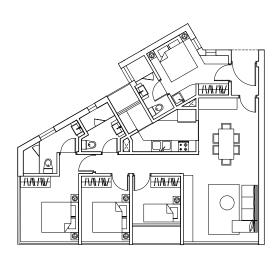

## **SERVICE APARTMENT UNIT TYPOLOGIES 2**

TYPE 2A\_3BR DUAL KEY 1200 SQF

TYPE 2B\_3BR 1200 SQF

LEGEND

- 1. Entrance Hall
- 2. Living Room
- 3. Dry Kitchen
- 4 Wet Kitchen
- 5. Dining 6. Bedroom
- 7. Bathroom
- 8. Yard
- 9. Utility Room 10. A/C Ledge
- 11. Study
- 12. Maid's Room