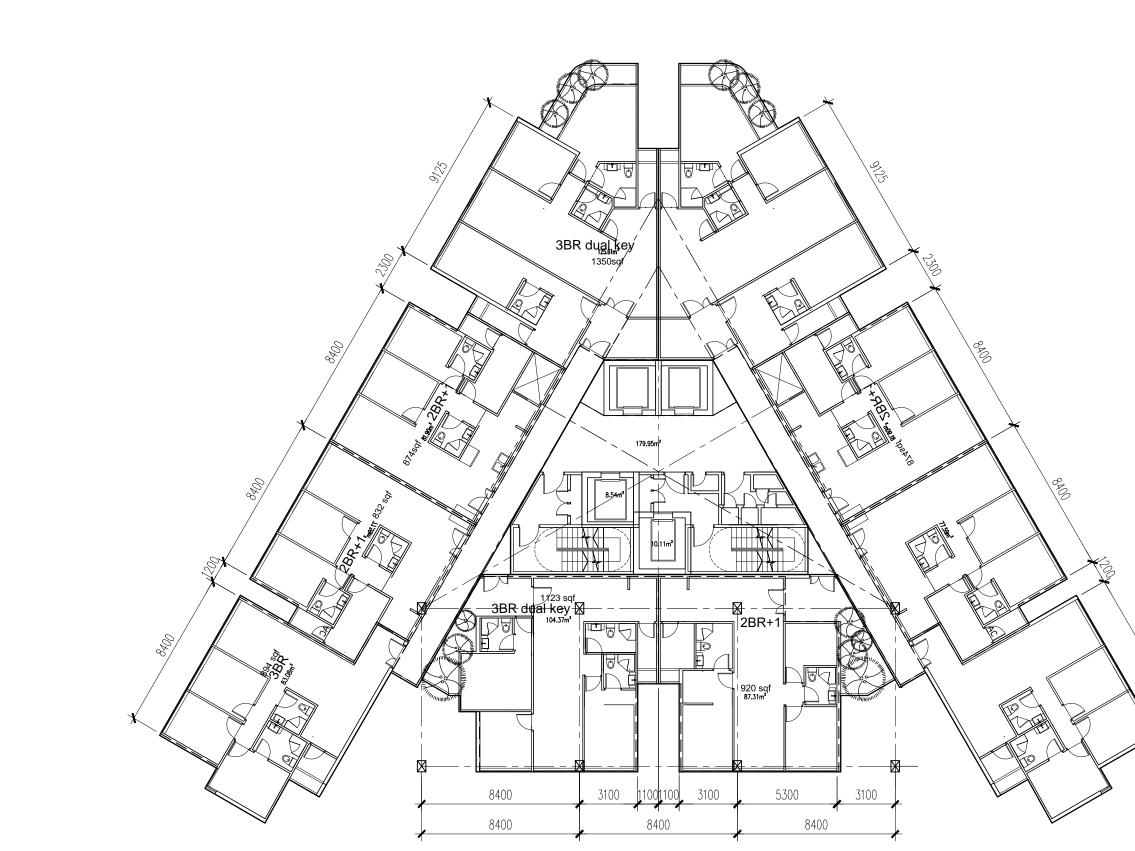

## SERVICE APARTMENT TYPICAL FLOOR PLAN

WING TITLE :

## salable: 9801 sqf total GFA: 11536 sqf efficiency: 85 %