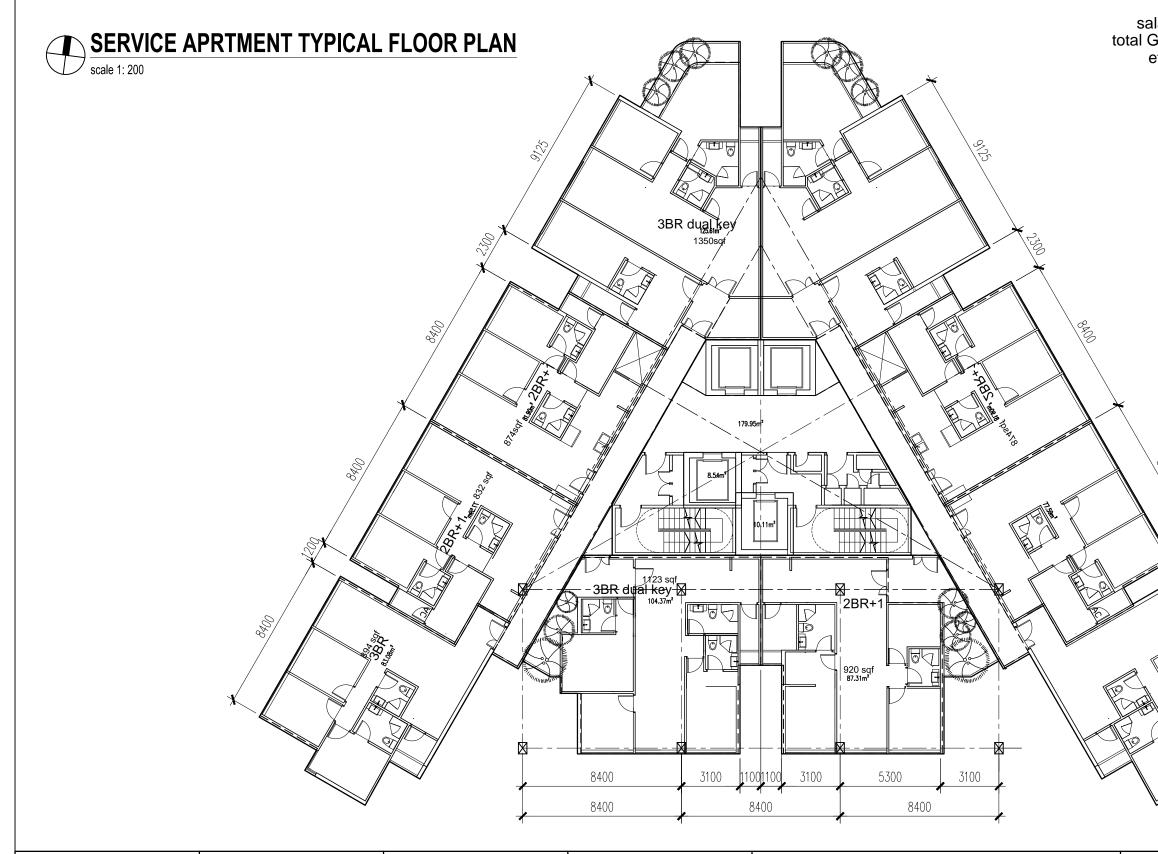

salable: 9801 sqf total GFA: 11536 sqf efficiency: 85 %

ING TITLE : OF FLOOR PLAN

ING NO :

A300