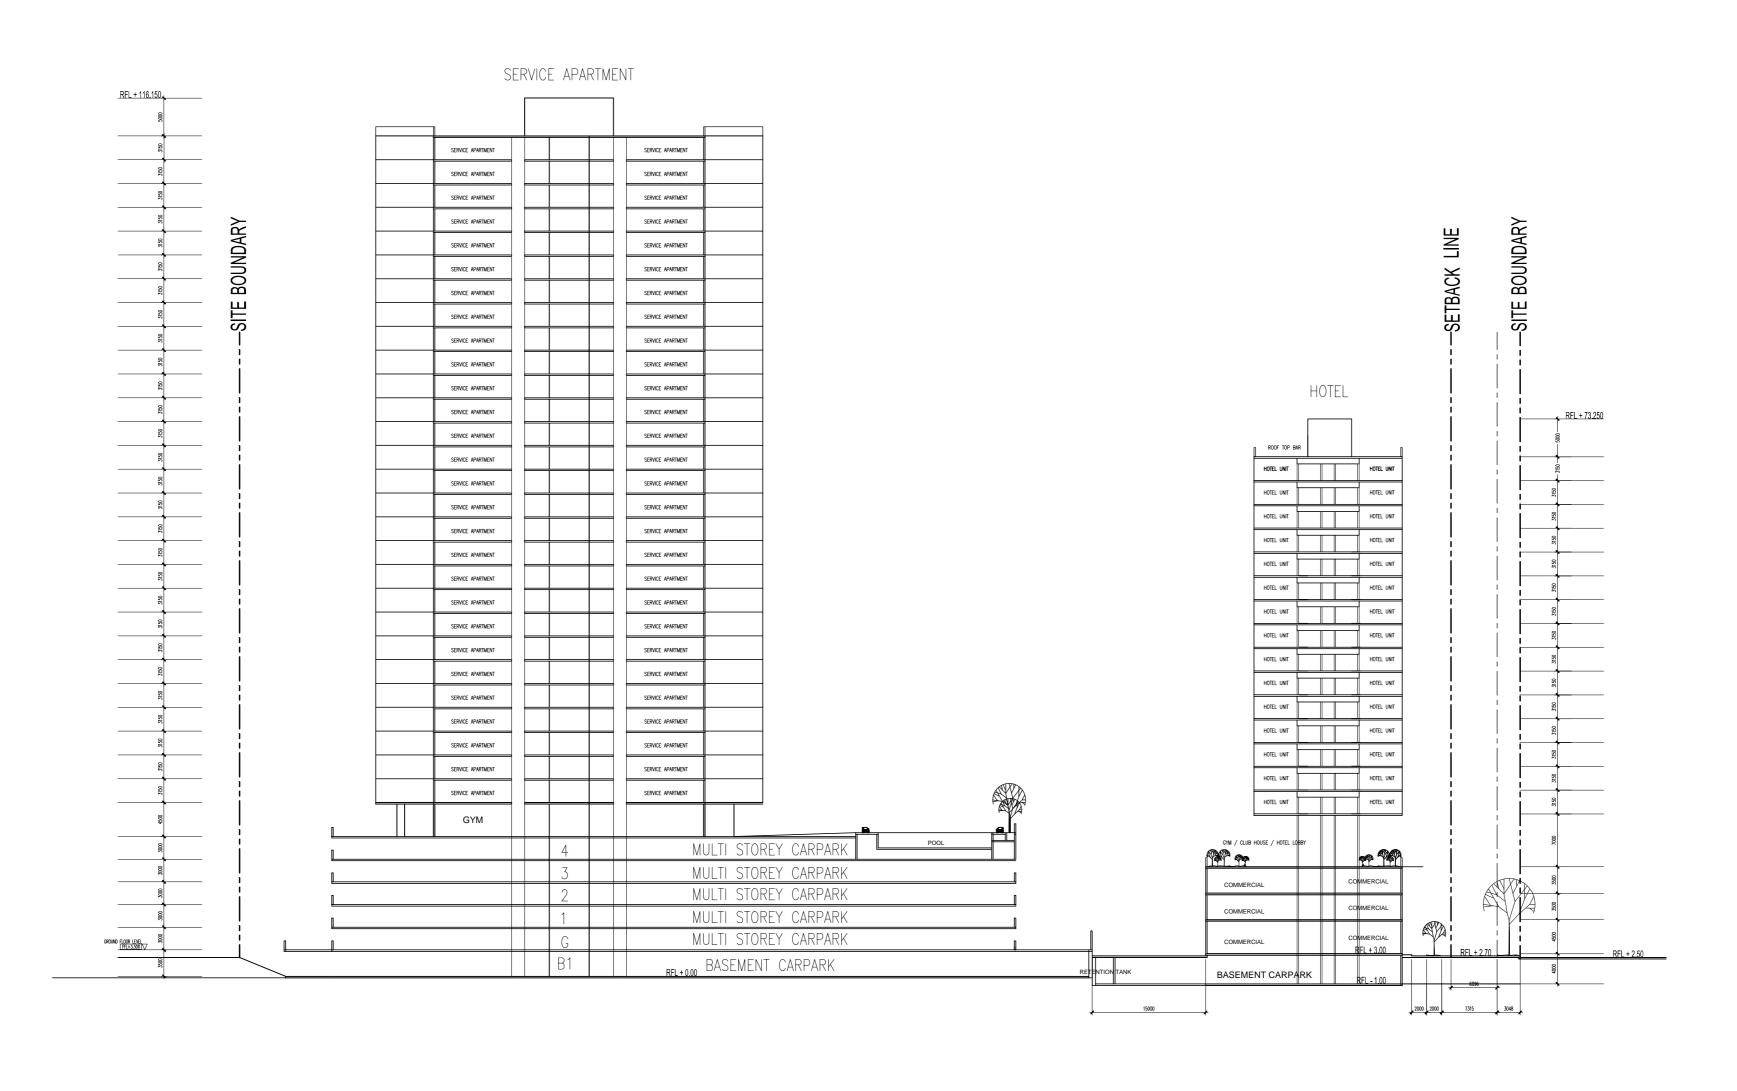

CHECKED BY:

LEE SOO KHOONG DATE :

PARAMOUNT COMMERCIAL
MIXED USE DEVELOPMENT
@ BATU KAWAN, PENANG, MALAYSIA

10/07/2015

DRAWING TITLE :

SECTION A-A'

:: 1:500 REVISION INDEX: DRAWING NO:

A400