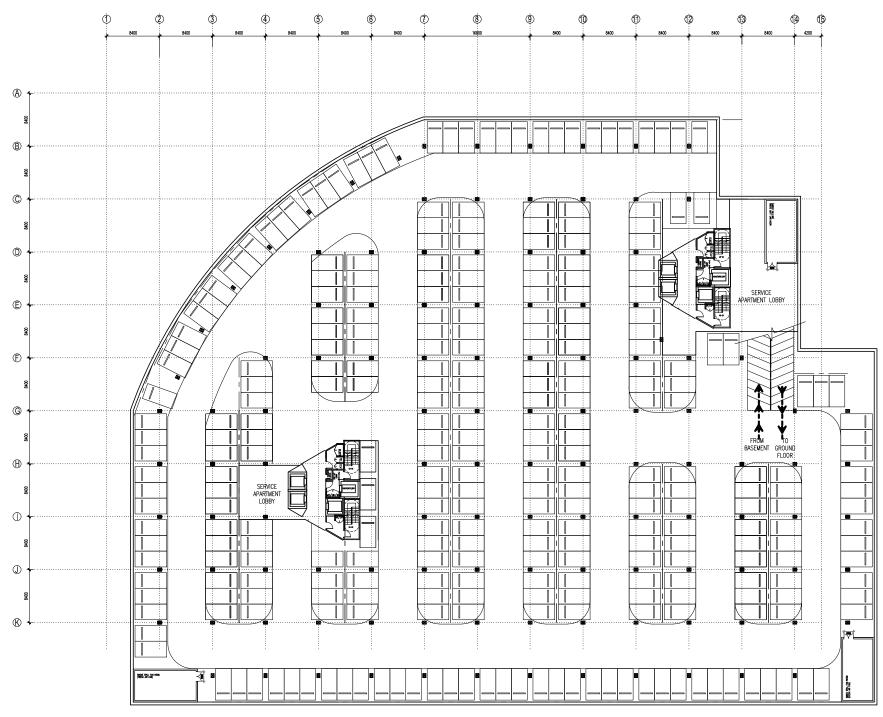

## PLOT 01 - CAR PARK BASEMENT FLOOR PLAN

CADD NO.

**CARPARK: 295 CP** 

CPG CONSULTANTS PTE LTD

\* ® 2002. CPG CONSULTANTS PTE LTD
CPG CONSULTANTS PTE LTD RESERVES ALL RIGHTS TO THESE
PRAMINAS, DESIGNS AND/OR, ANY OTHER DATA CONTAINED
HEREIN, NO PART OF THE DRAWINGS, DESIGNS AND/OR OTHER
DATA MAY BE REPRODUCED, MODIFIED, TRANSMITTED OR USED IN
ANY FORM OR BY ANY MEANS FOR ANY PURPOSE WITHOUT THE
PRIOR WRITTEN CONSENT OF CPG CONSULTANTS PTO LTD OTHER
THAN THE SOLE PURPOSE FOR WHICH SUCH DRAWINGS, DESIGNS
AND/OR OTHER DATA ARE PROVIDED TO LICENCED USERS ON
SUCH TERMS AS CPG CONSULTANTS PTE LTD MAY PRESCRIBE.\*

CHECKED BY:

JOB TITLE: PARAMOUNT COMMERCIAL MIXED USE DEVELOPMENT @ BATU KAWAN, PENANG, MALAYSIA

10/07/2015

DATE:

SOO KHOONG

REVISION INDEX:

DRAWING TITLE: PLOT 01: CAR PARK BASEMENT

FLOOR PLAN