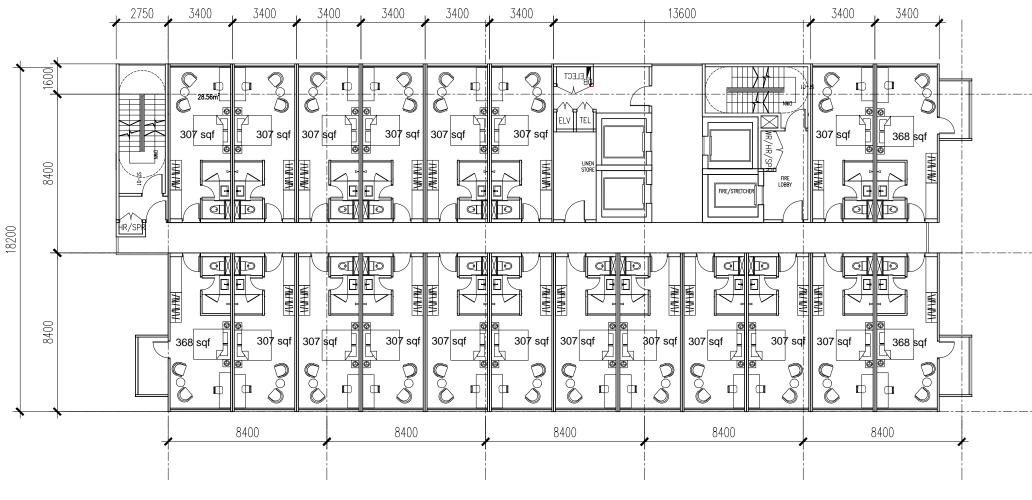

20FT SET BACK LINE

HOTEL TYPICAL FLOOR PLAN scale 1: 200

NFA: 6330 sqf GFA: 8550 sqf efficiency: 74 %

| 238B, T<br>NOVEN | CONSULTANTS<br>CONSULTANTS<br>CPG CONSULTANTS PTE LTD<br>BBE. THOMSON FOAD, #12.00 TOWWER B<br>SYEMA SQUARE. SINGAPORE 307885<br>E: 6557401 TAX: 6557438 | HEREIN, NO PART OF THE DRAWINGS, DESIGNS ANDORE OTHER<br>DATA MAY BE REPRODUCED, MODIFIED, TRANSMITTED OR USED IN<br>ANY FORM OR BY ANY MEANS FOR ANY PURPOSE WITHOUT THE<br>PRICR WIRTTEN CONSENT OF CPG CONSULTANTS TPD LTD OTHER<br>THAN THE SOLE PURPOSE FOR WHICH SUCH DRAWINGS, DESIGNS<br>ANDORE OTHER DATA ARE PROVIDED TO LICENCED USERS ON<br>SUCH TERMS AS CPG CONSULTANTS PTE LTD MAY PRESCRIBE."<br>NOTE : | SENIOR VICE PRESIDENT<br>( ARCHITECTURE )  |       |               |                | JOB TITLE :<br>PARAMOUNT COMMERCIAL                     |            |                        |  |  |  |      |     |  |
|------------------|----------------------------------------------------------------------------------------------------------------------------------------------------------|-------------------------------------------------------------------------------------------------------------------------------------------------------------------------------------------------------------------------------------------------------------------------------------------------------------------------------------------------------------------------------------------------------------------------|--------------------------------------------|-------|---------------|----------------|---------------------------------------------------------|------------|------------------------|--|--|--|------|-----|--|
|                  |                                                                                                                                                          |                                                                                                                                                                                                                                                                                                                                                                                                                         | ARCHITECTURE ASSOCIATE<br>( ARCHITECTURE ) |       | VAN ANH HOANG |                | MIXED USE DEVELOPMENT<br>@ BATU KAWAN, PENANG, MALAYSIA |            |                        |  |  |  |      |     |  |
|                  |                                                                                                                                                          |                                                                                                                                                                                                                                                                                                                                                                                                                         | PROJECT NO. :                              | P5541 | DRAWN BY :    | VAN ANH HOANG  | SCALE :                                                 | 1 : 200    | : 200 REVISION INDEX : |  |  |  | DRAW | INC |  |
|                  | IEL. 033/4401 FAX. 033/4390                                                                                                                              |                                                                                                                                                                                                                                                                                                                                                                                                                         | CADD NO. :                                 |       | CHECKED BY :  | LEE SOO KHOONG | DATE :                                                  | 10/07/2015 |                        |  |  |  |      |     |  |