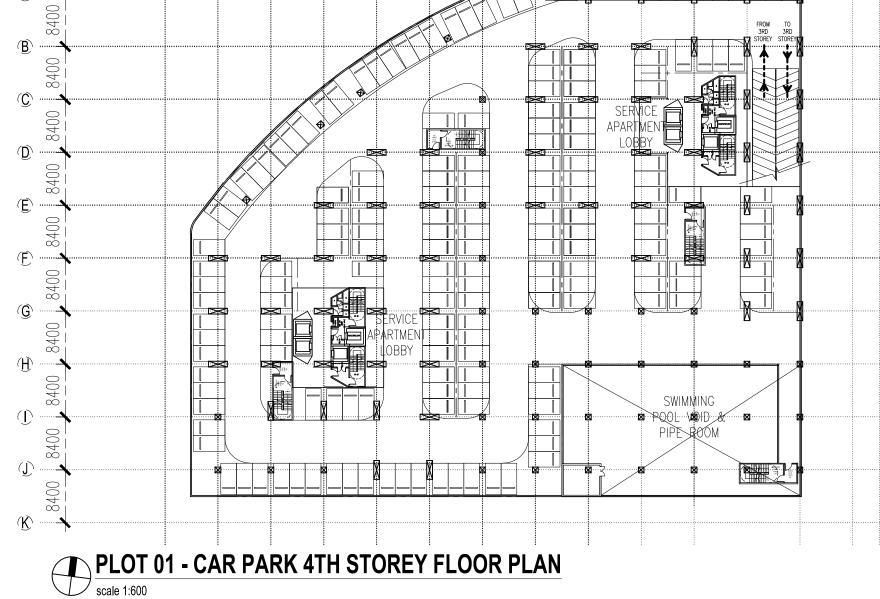

14 15

11

12

13

VING TITLE : OT 01: CAR PARK 4TH STOREY OOR PLAN

## 4TH **CARPARK : 187 CP**