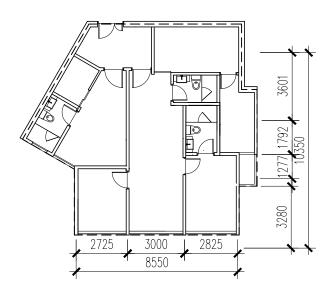

## LEGEND

- 1. Living room
- 2. Dinning
- 3. Kitchen
- 4. Bedroom
- 5. Study 6. Walking
- wardrobe
- 7. Bathroom
- 8. Yard
- 9. AC ledge 10. Maid

## SERVICE APARTMENT TYPOLOGIES scale 1: 200

PROJECT NO.

CADD NO.

P5541

DRAWN BY:

CHECKED BY:

CPG CONSULTANTS PTE LTD

| SENIOR VICE PRESIDENT<br>( ARCHITECTURE ) |               | JOB TITLE : PARAMOUNT COMMERCIAL MIXED USE DEVELOPMENT @ BATU KAWAN, PENANG, MALAYSIA |
|-------------------------------------------|---------------|---------------------------------------------------------------------------------------|
| ARCHITECTURE ASSOCIATE ( ARCHITECTURE )   | VAN ANH HOANG |                                                                                       |