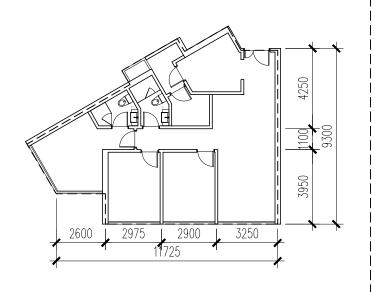

## TYPE 2B\_ 3BR\_Dual key 1200 sqf

3BK1100 adt

## LEGEND

- 1. Living room
- 2. Dinning
- 3. Kitchen
- 4. Bedroom
- 5. Study 6. Walking
- wardrobe
- 7. Bathroom
- 8. Yard
- 9. AC ledge 10. Maid