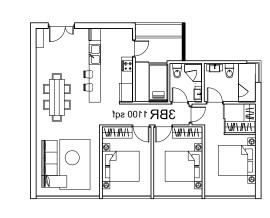

## TYPE 2B\_3BR 1100 sqf



## TYPE 2B\_ 3BR\_Dual key 1200 sqf







3BK1100 adt



## LEGEND

- 1. Living room
- 2. Dinning
- 3. Kitchen
- 4. Bedroom
- 5. Study 6. Walking
- wardrobe
- 7. Bathroom
- 8. Yard
- 9. AC ledge 10. Maid

## SERVICE APARTMENT TYPOLOGIES scale 1: 200

PROJECT NO.

CADD NO.

P5541

DRAWN BY:

CHECKED BY:



CPG CONSULTANTS PTE LTD

| SENIOR VICE PRESIDENT<br>( ARCHITECTURE ) |               | JOB TITLE : PARAMOUNT COMMERCIAL MIXED USE DEVELOPMENT @ BATU KAWAN, PENANG, MALAYSIA |
|-------------------------------------------|---------------|---------------------------------------------------------------------------------------|
| ARCHITECTURE ASSOCIATE ( ARCHITECTURE )   | VAN ANH HOANG |                                                                                       |

SCALE:

DATE:

1:200

14/08/2015

**REVISION INDEX:** 

V