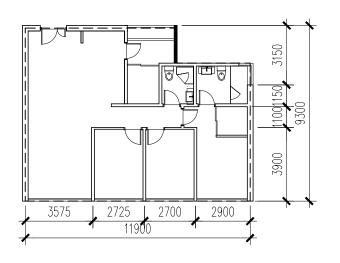

## TYPE 2B\_3BR 1100 sqf

## LEGEND

- 1. Living room
- 2. Dinning
- 3. Kitchen
- 4. Bedroom
- 5. Study 6. Walking
- wardrobe
- 7. Bathroom
- 8. Yard
- 9. AC ledge 10. Maid