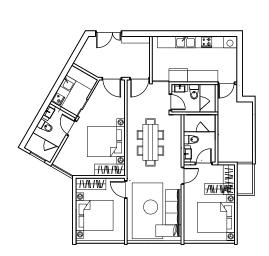

## LEGEND

- 1. Living room
- 2. Dinning
- 3. Kitchen
- 4. Bedroom
- 5. Study 6. Walking
- wardrobe
- 7. Bathroom
- 8. Yard
- 9. AC ledge 10. Maid