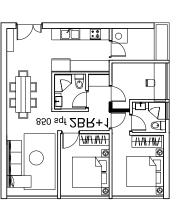

## TYPE 2B\_3BR 1100 sqf



## TYPE 2B\_ 3BR\_Dual key 1200 sqf







3BK1100 adt



## LEGEND

- 1. Living room
- 2. Dinning
- 3. Kitchen
- 4. Bedroom
- 5. Study 6. Walking
- wardrobe
- 7. Bathroom
- 8. Yard
- 9. AC ledge 10. Maid

## SERVICE APARTMENT TYPOLOGIES scale 1: 200

PROJECT NO.

CADD NO.

P5541

DRAWN BY:

CHECKED BY:



CPG CONSULTANTS PTE LTD

| SENIOR VICE PRESIDENT<br>( ARCHITECTURE ) |               | JOB TITLE : PARAMOUNT COMMERCIAL MIXED USE DEVELOPMENT @ BATU KAWAN, PENANG, MALAYSIA |
|-------------------------------------------|---------------|---------------------------------------------------------------------------------------|
| ARCHITECTURE ASSOCIATE ( ARCHITECTURE )   | VAN ANH HOANG |                                                                                       |

SCALE:

DATE:

1:200

14/08/2015

**REVISION INDEX:**