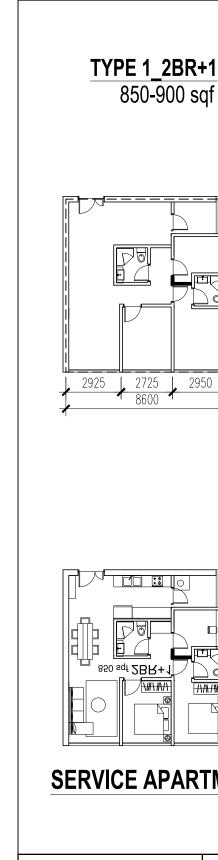

## SERVICE APARTMENT TYPOLOGIES scale 1: 200

PROJECT NO.

CADD NO.

P5541

DRAWN BY:

CHECKED BY:

CPG CONSULTANTS PTE LTD

| SENIOR VICE PRESIDENT<br>( ARCHITECTURE ) |               | JOB TITLE : PARAMOUNT COMMERCIAL MIXED USE DEVELOPMENT @ BATU KAWAN, PENANG, MALAYSIA |
|-------------------------------------------|---------------|---------------------------------------------------------------------------------------|
| ARCHITECTURE ASSOCIATE ( ARCHITECTURE )   | VAN ANH HOANG |                                                                                       |