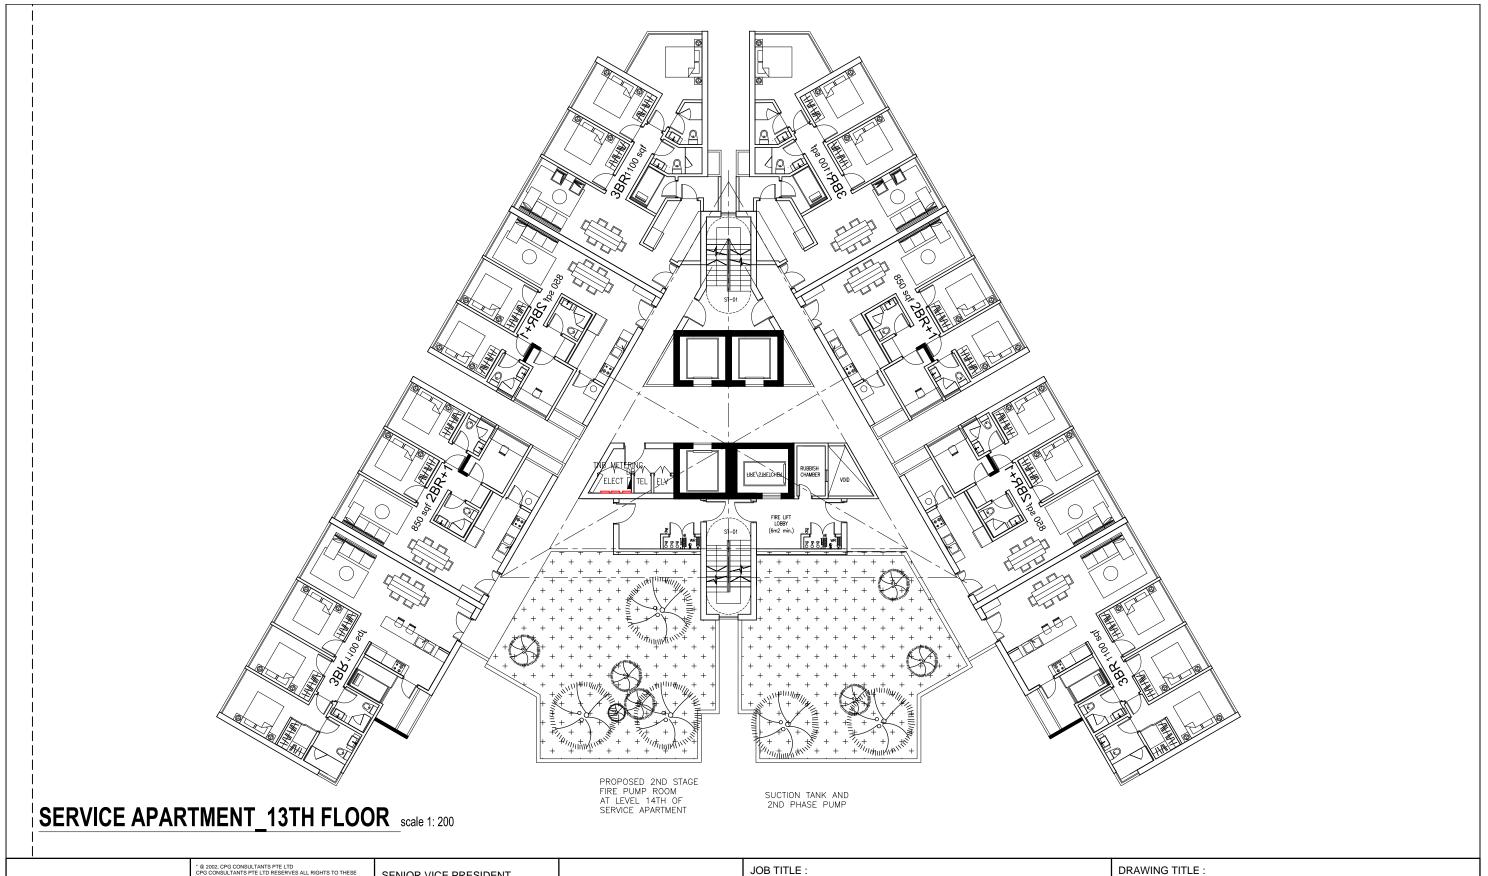

SERVICE APARTMENT\_13TH FLOOR PLAN

DRAWING NO:

A305

PROJECT NO.: P5541 DRAWN BY: VAH SCALE: 1:200 **REVISION INDEX:** CHECKED BY: CYK DATE: 14/08/2015