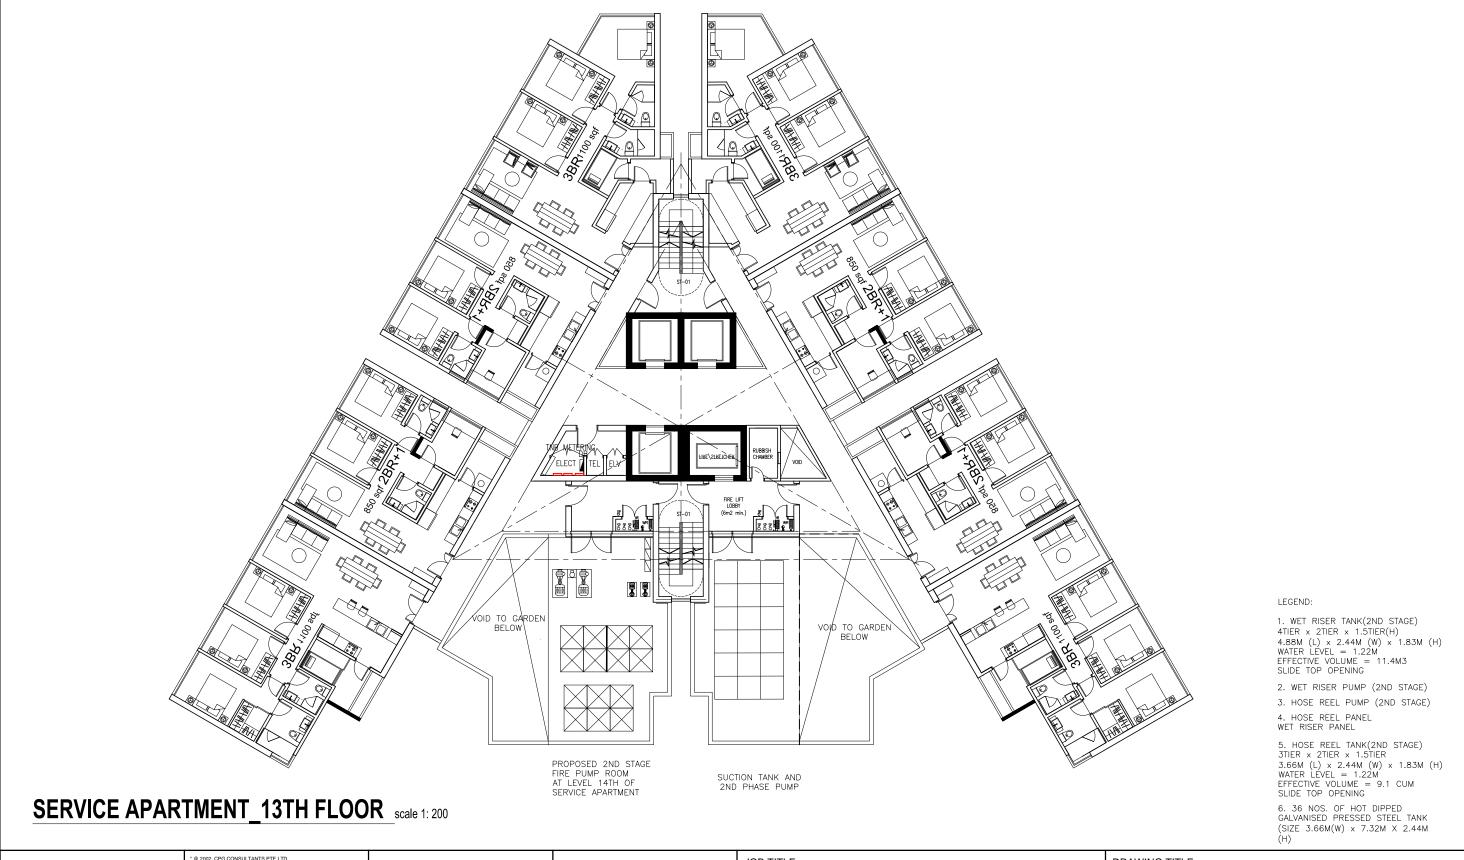

DRAWING TITLE:

SERVICE APARTMENT 13TH

| MIXED USE DEVELOPMENT<br>@ BATU KAWAN, PENANG, MALAYSIA |        |            |                 |  | FLOOR PLAN   |
|---------------------------------------------------------|--------|------------|-----------------|--|--------------|
|                                                         | SCALE: | 1 : 200    | REVISION INDEX: |  | DRAWING NO : |
|                                                         | DATE : | 14/08/2015 |                 |  | A306         |