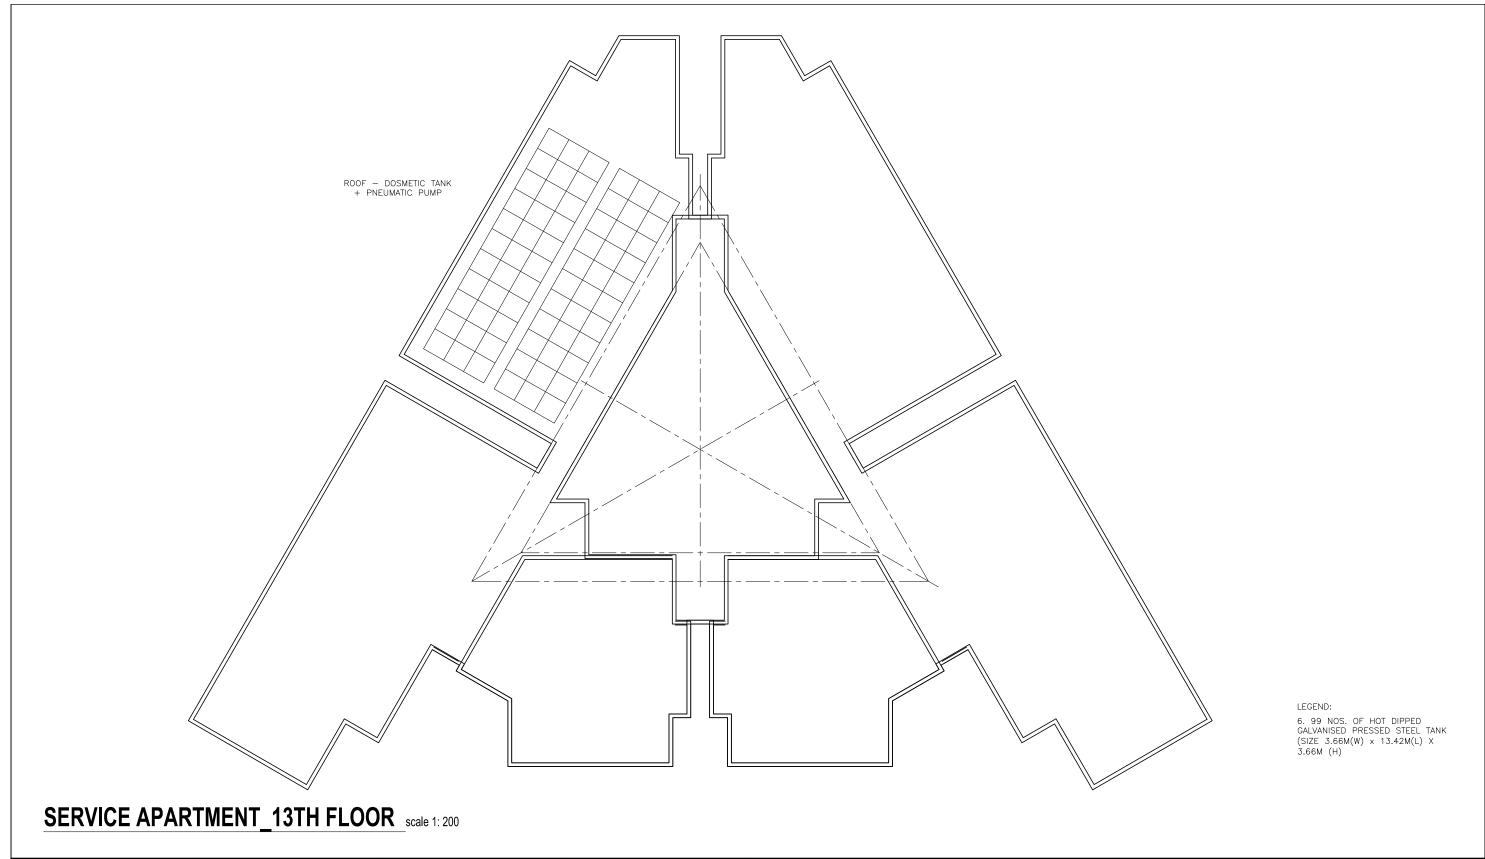

CPG CONSULTANTS PTE LTD

NOTE:
ALL DEFAILS SHOWN IN DRAWING ARE INDICATIVE OF ARCHITECT'S
DESIGN INTENT ONLY. CONTRACTOR IS TO CHECK/VERIFY ALL
DIMENSIONS ON SITE & TO SUBMITS SHOP DRAWINGS & FIXING
DETAILS FOR S. O.'S REVIEW & APPROVAL BEFORE COMMENCEMENT
OF ANY FABRICATION WORKS.

CADD NO. :

| SENIOR VICE PRESIDENT (ARCHITECTURE)  |               |               |            | JOB TITLE : PARAMOUNT COMMERCIAL                      |        |         |                 |
|---------------------------------------|---------------|---------------|------------|-------------------------------------------------------|--------|---------|-----------------|
| ARCHITECTURE ASSOCIATE (ARCHITECTURE) |               | VAN ANH HOANG |            | MIXED USE DEVELOPMENT  @ BATU KAWAN, PENANG, MALAYSIA |        |         |                 |
|                                       | PROJECT NO. : | P5541         | DRAWN BY : | VAH                                                   | SCALE: | 1 : 200 | REVISION INDEX: |

DATE:

14/08/2015

CHECKED BY: CYK

DRAWING TITLE : SERVICE APARTMENT\_13TH FLOOR PLAN

DRAWING NO:

A307