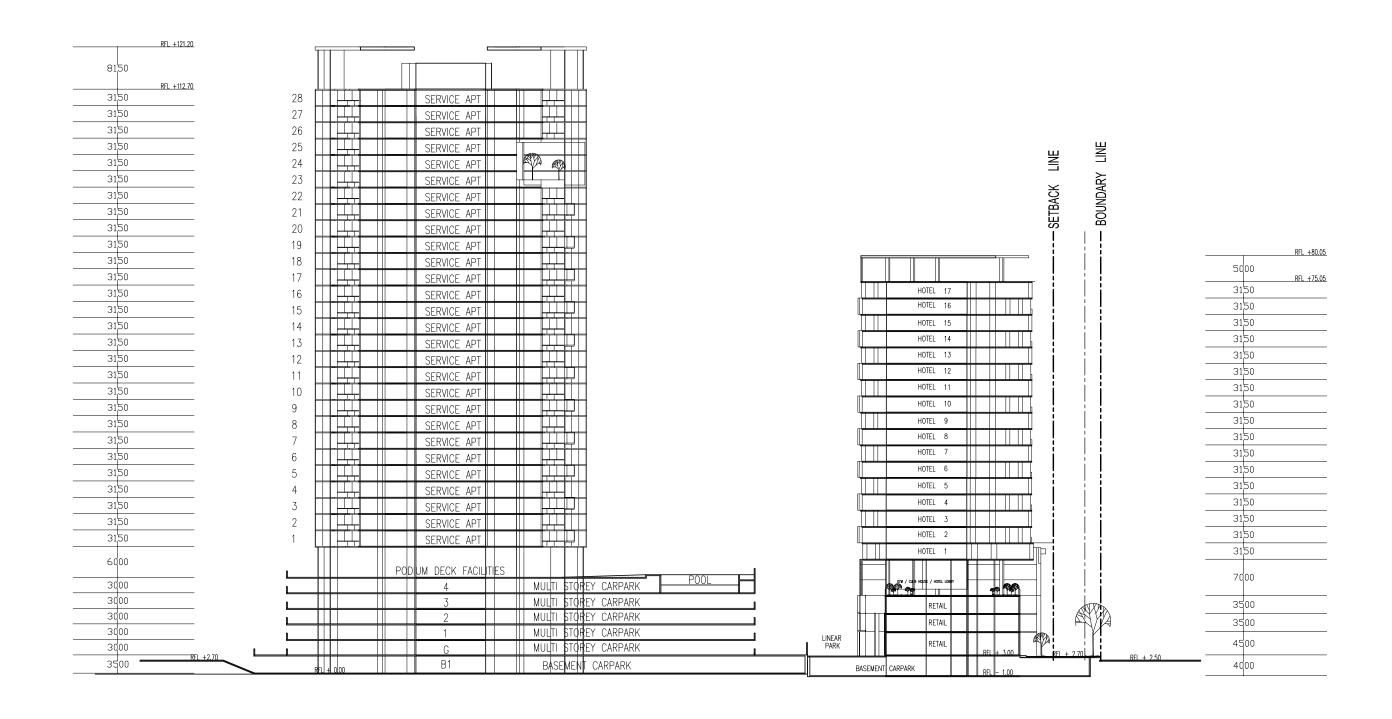

PARAMOUNT COMMERCIAL
MIXED USE DEVELOPMENT

BATU KAWAN, PENANG, MALAYSIA

24/07/2015

DRAWING TITLE :

**SECTION A-A'** 

REVISION INDEX: DRAWING NO:

A400