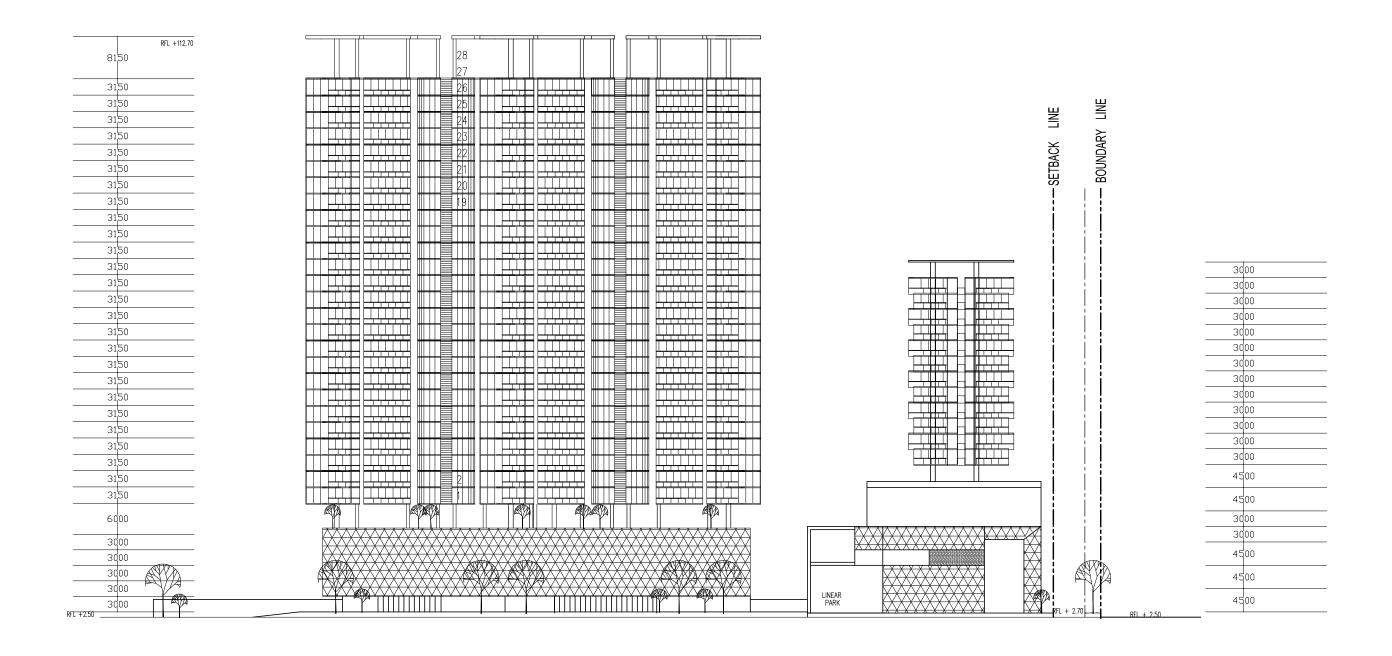

LEE SOO KHOONG DATE :

PARAMOUNT COMMERCIAL
MIXED USE DEVELOPMENT
@ BATU KAWAN, PENANG, MALAYSIA

14/08/2015

DRAWING TITLE:

**ELEVATION 01** 

REVISION INDEX : DRAWING NO :

A500