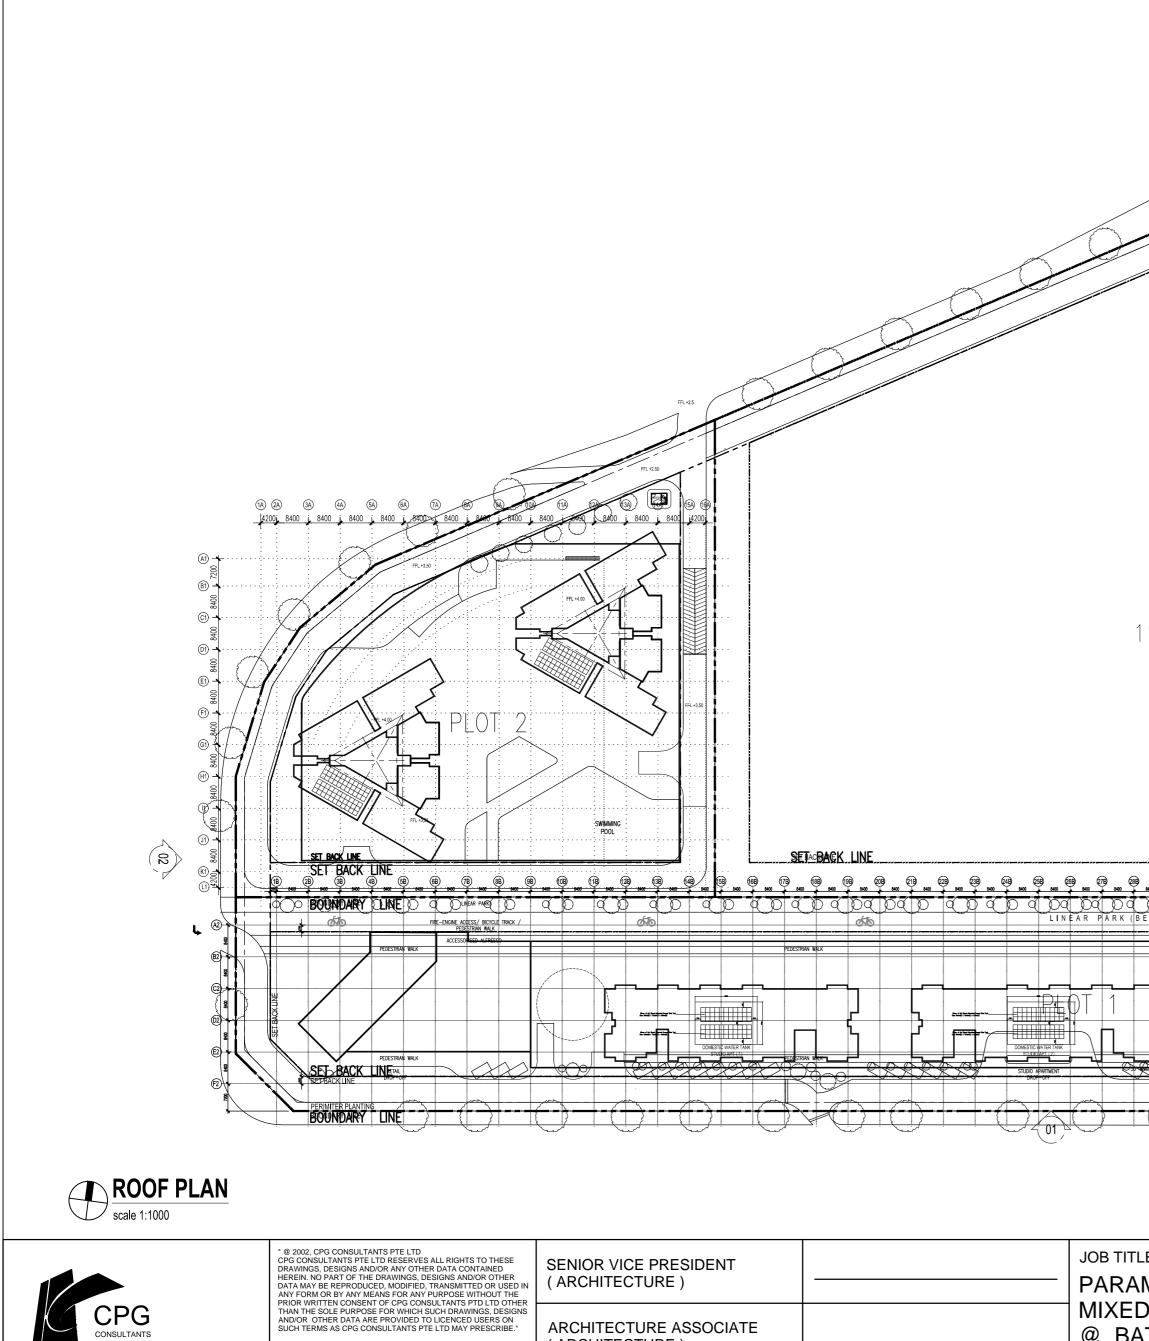

| PLOT 3<br>1.21 ACRES                                                                                                  |                                                            |
|-----------------------------------------------------------------------------------------------------------------------|------------------------------------------------------------|
|                                                                                                                       |                                                            |
| E :<br>MOUNT COMMERCIAL<br>D USE DEVELOPMENT<br>TU KAWAN, PENANG, MALAYSIA<br>1 : 1000 REVISION INDEX :<br>18/08/2015 | DRAWING TITLE :<br>ROOF FLOOR PLAN<br>DRAWING NO :<br>A101 |