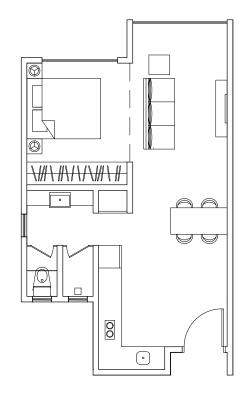

## A2 (500 sqf)

## **CORNER UNIT**

8 UNITS / LVL

**TOTAL UNITS: 720** 

STUDIO APARTMENT UNIT TYPES SCALE 1:100

CPG CONSULTANTS PTE LTD

| SENIOR VICE PRESIDENT (ARCHITECTURE)       |       | СҮК      |     |     |    | JOB TITL PARA MIXED @ BA |
|--------------------------------------------|-------|----------|-----|-----|----|--------------------------|
| ARCHITECTURE ASSOCIATE<br>( ARCHITECTURE ) |       |          |     |     |    |                          |
|                                            |       | VAH      | AIF | s C | WX |                          |
| PROJECT NO.:                               | P5541 | DRAWN BY | :   | C'  | WX | SCALE :                  |