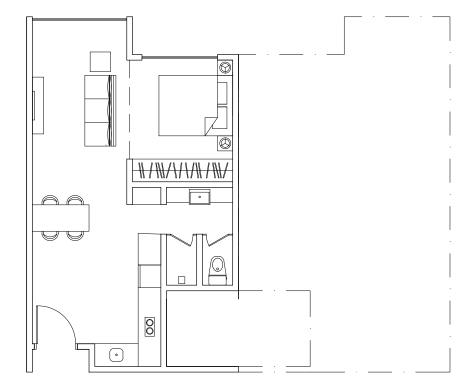

## A1 (500 sqf)

## **ADJOINING UNIT**



12 UNITS / LVL

CADD NO.

## A2 (500 sqf)

## **CORNER UNIT**



8 UNITS / LVL

**TOTAL UNITS: 720** 

STUDIO APARTMENT UNIT TYPES SCALE 1:100





CPG CONSULTANTS PTE LTD

| SENIOR VICE PRESIDENT (ARCHITECTURE)       |       | СҮК      |     |     |    | JOB TITL PARA MIXED @ BA |
|--------------------------------------------|-------|----------|-----|-----|----|--------------------------|
| ARCHITECTURE ASSOCIATE<br>( ARCHITECTURE ) |       |          |     |     |    |                          |
|                                            |       | VAH      | AIF | s C | WX |                          |
| PROJECT NO.:                               | P5541 | DRAWN BY | :   | C'  | WX | SCALE :                  |

CHECKED BY:

JOB TITLE : PARAMOUNT COMMERCIAL MIXED USE DEVELOPMENT @ BATU