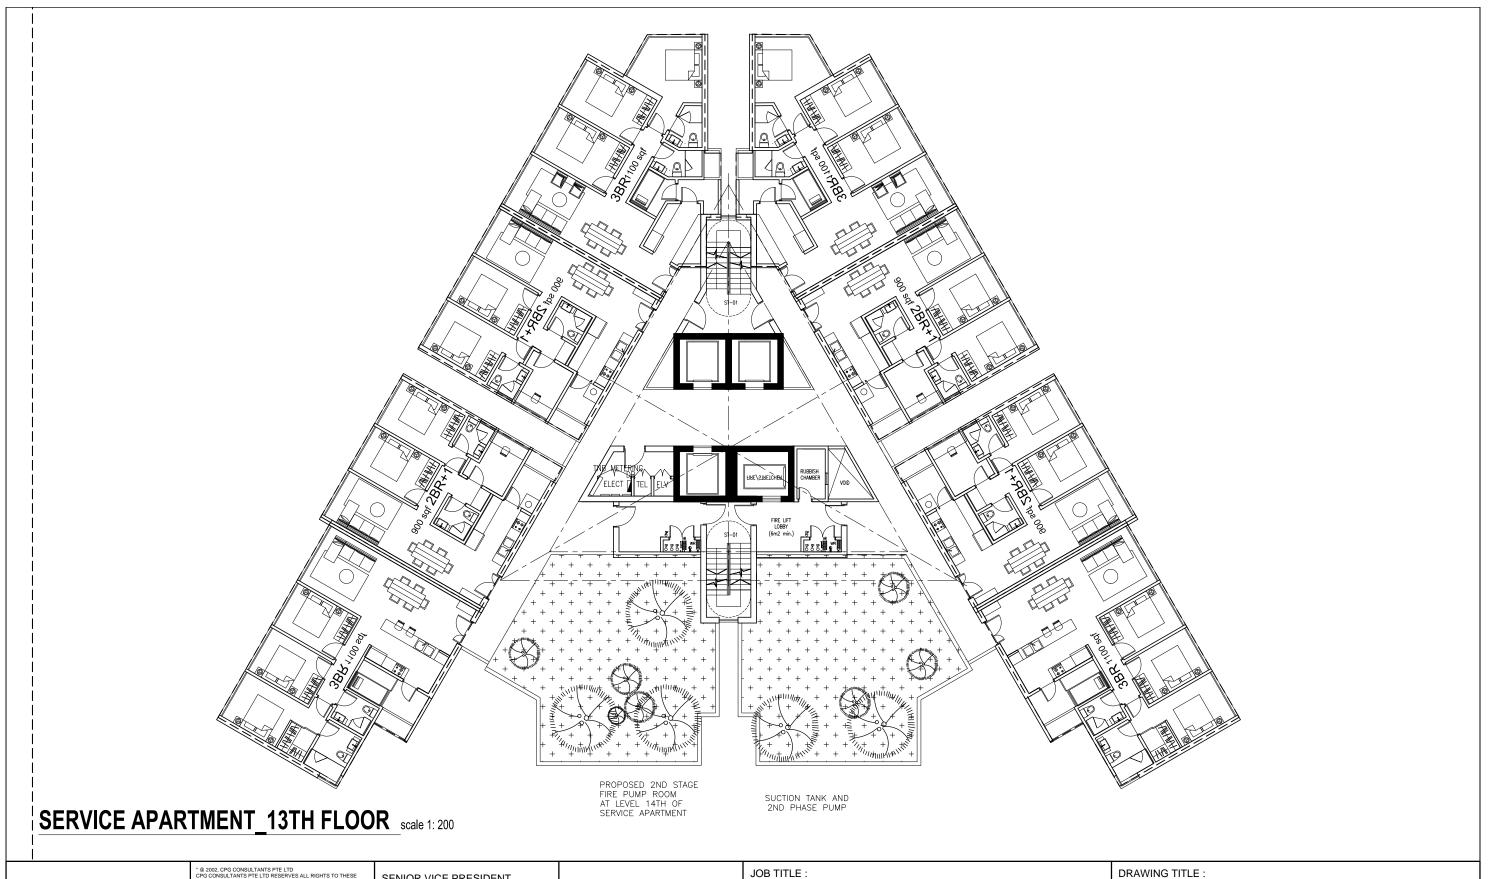

SERVICE APARTMENT\_13TH FLOOR PLAN

DRAWING NO:

A306

| PROJECT NO. : | P5541 | DRAWN BY :  | VAH | SCALE: | 1 : 200    | REVISION INDEX: |  |  | : |   |
|---------------|-------|-------------|-----|--------|------------|-----------------|--|--|---|---|
| CADD NO.:     |       | CHECKED BY: | СҮК | DATE : | 18/08/2015 |                 |  |  |   | Γ |