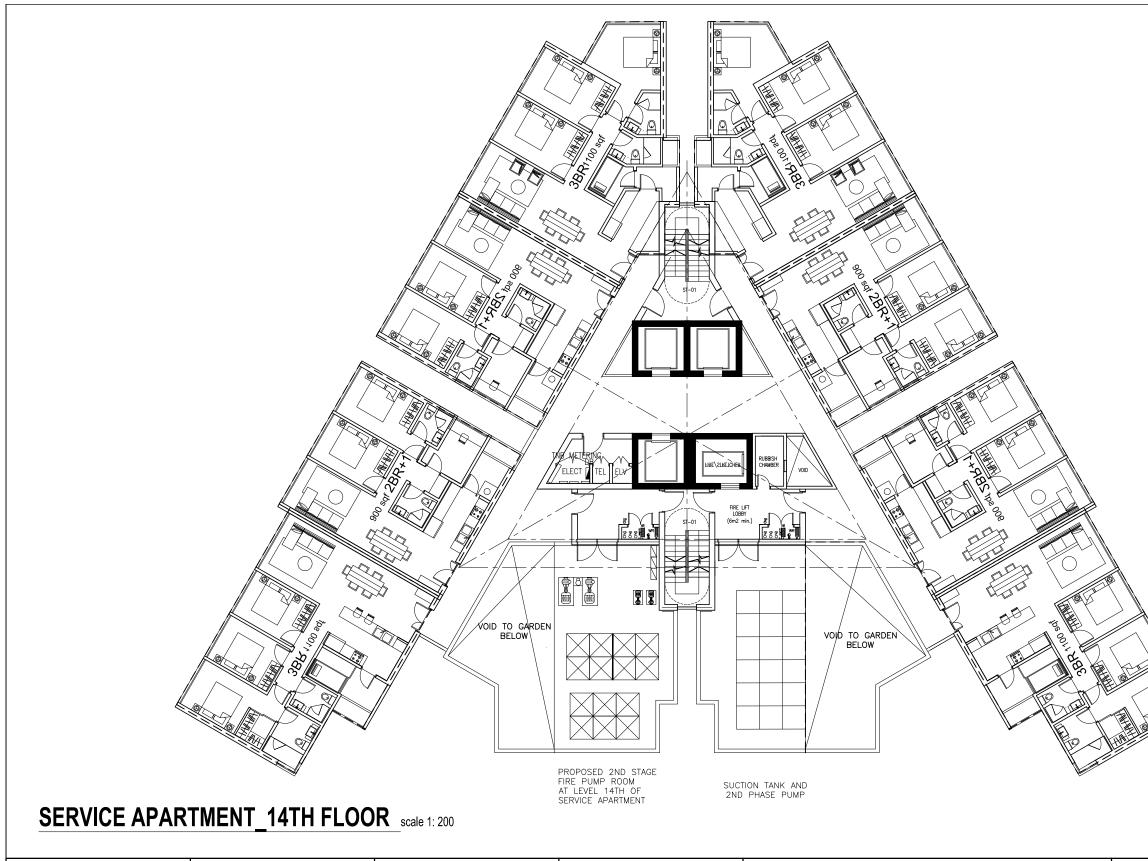

## VICE APARTMENT\_14TH OR PLAN

ING TITLE :

5. HOSE REEL TANK(2ND STAGE) 3TIER × 2TIER × 1.5TIER 3.66M (L) × 2.44M (W) × 1.83M (H) WATER LEVEL = 1.22M EFFECTIVE VOLUME = 9.1 CUM SLIDE TOP OPENING 6. 36 NOS. OF HOT DIPPED GALVANISED PRESSED STEEL TANK (SIZE 3.66M(W) × 7.32M × 2.44M (H)

HOSE REEL PUMP (2ND STAGE)
HOSE REEL PANEL
WET RISER PANEL

1. WET RISER TANK(2ND STAGE) 4TIER x 2TIER x 1.5TIER(H) 4.88M (L) x 2.44M (W) x 1.83M (H) WATER LEVEL = 1.22M EFFECTIVE VOLUME = 11.4M3 SLIDE TOP OPENING 2. WET RISER PUMP (2ND STAGE)