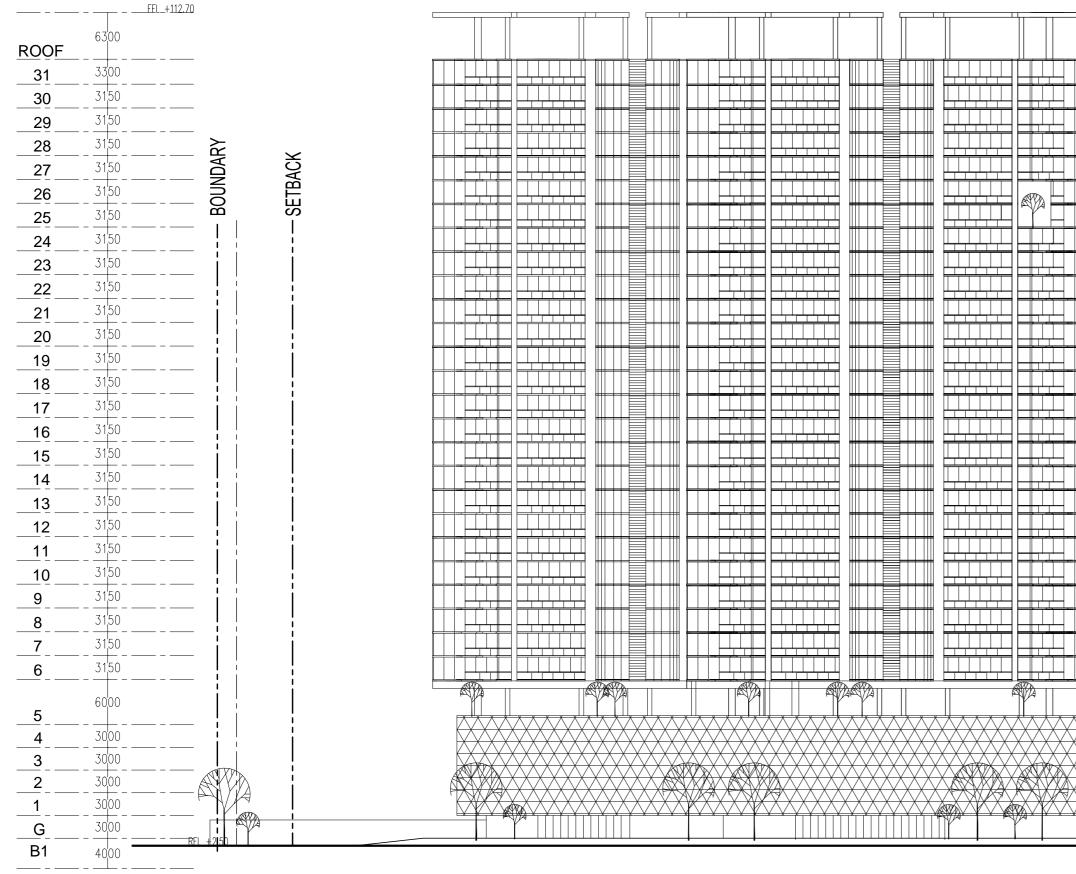

|                                                                           | $\sim$                          |  |  |  |
|---------------------------------------------------------------------------|---------------------------------|--|--|--|
| LINEAR<br>PARK                                                            | $ \begin{array}{c}$             |  |  |  |
| ELEVATION 01B1                                                            |                                 |  |  |  |
|                                                                           |                                 |  |  |  |
| LE :<br>IOUNT COMMERCIAL<br>USE DEVELOPMENT<br>TU KAWAN, PENANG, MALAYSIA | DRAWING TITLE :<br>ELEVATION 01 |  |  |  |
| 1:500         REVISION INDEX :           18/08/2015                       | DRAWING NO : A500               |  |  |  |