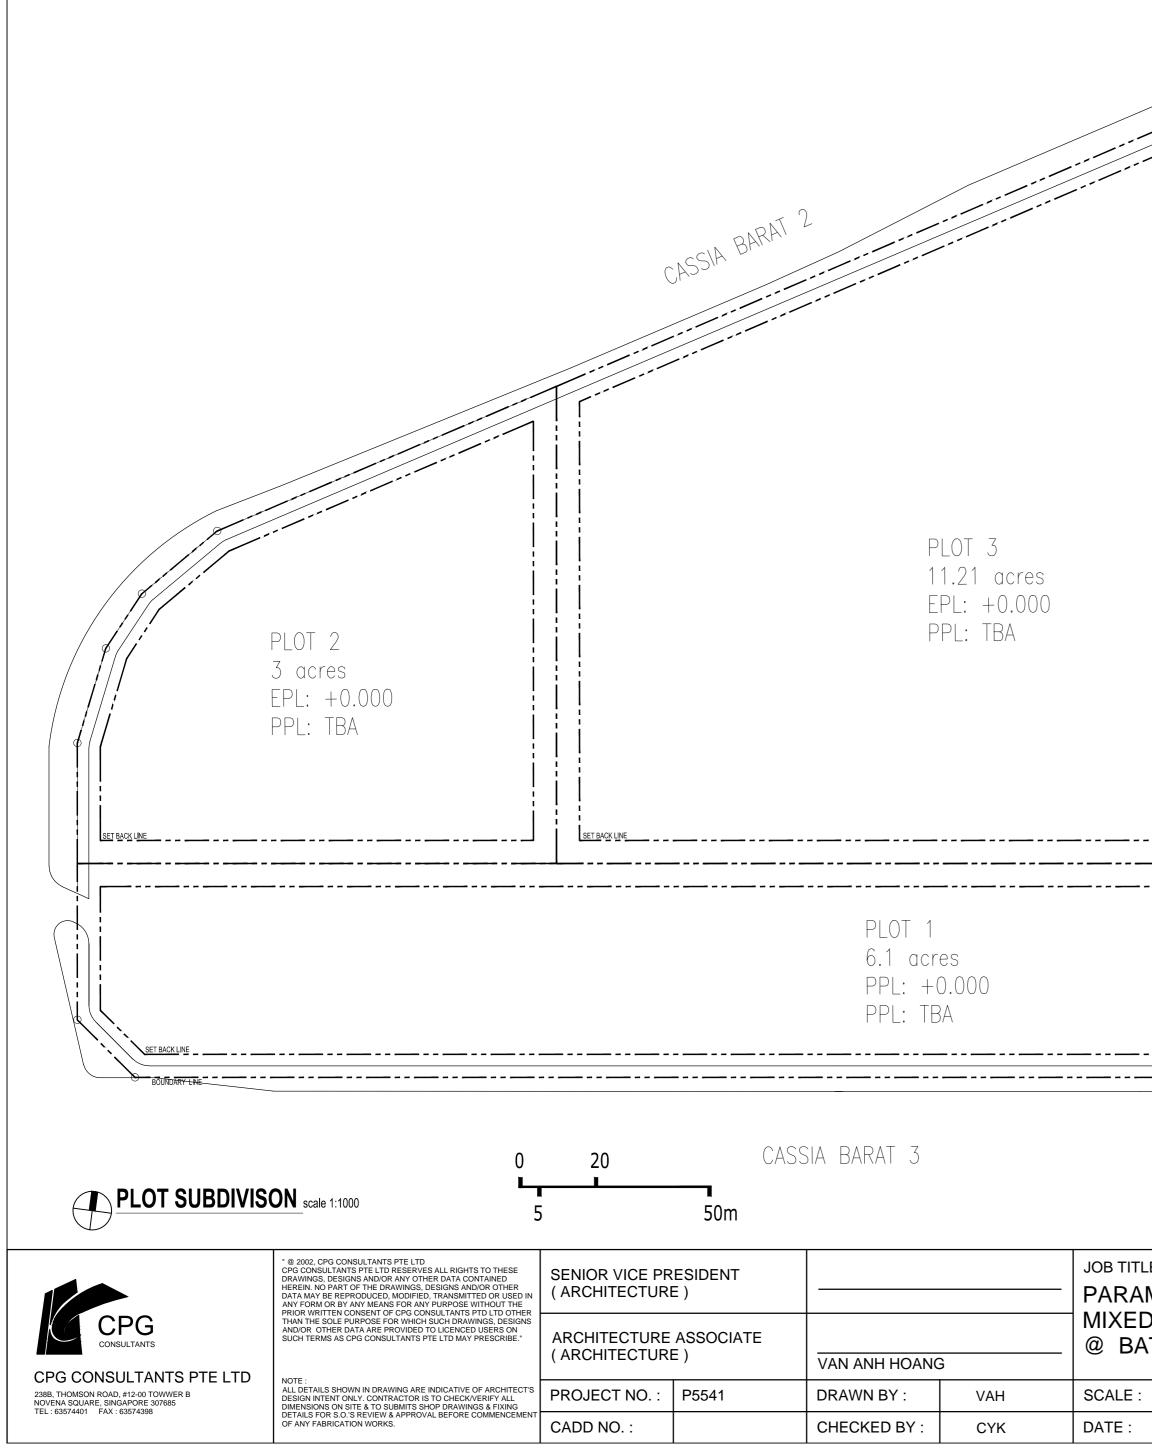

|       |                                     |                  | NOTE:<br>- SITE BOUNDARY  <br>EXTRACTED FRO<br>SURVEYOR'S DRAWINGS<br>- PLOT 1: 6.1 ACRES<br>+ LINEAR PARK: 1<br>ACRES<br>- PLOT 2: 3 ACRES<br>- PLOT 2: 3 ACRES<br>- PLOT 3: 11.21 ACRES<br>TOTAL: 20.31 ACRES | M<br>.6<br>O |
|-------|-------------------------------------|------------------|-----------------------------------------------------------------------------------------------------------------------------------------------------------------------------------------------------------------|--------------|
| D USE | NT COMMER<br>DEVELOPM<br>AWAN, PENA |                  | DRAWING TITLE :<br>PLOT SUBDIVISON                                                                                                                                                                              |              |
|       | ,<br>1 : 1000                       | REVISION INDEX : | DRAWING NO :                                                                                                                                                                                                    |              |
|       | 18/08/2015                          |                  | A102                                                                                                                                                                                                            |              |